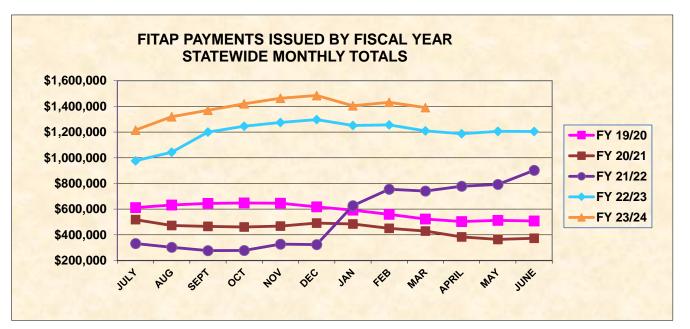

## FITAP PAYMENTS ISSUED BY FISCAL YEAR STATEWIDE MONTHLY TOTALS

| MONTH      | FY 19/20    | FY 20/21    | FY 21/22    | FY 22/23     | FY 23/24     |
|------------|-------------|-------------|-------------|--------------|--------------|
| JULY       | \$611,951   | \$518,093   | \$332,531   | \$976,579    | \$1,215,408  |
| AUG        | \$632,155   | \$472,659   | \$302,583   | \$1,042,983  | \$1,319,454  |
| SEPT       | \$644,649   | \$465,528   | \$277,418   | \$1,199,817  | \$1,368,791  |
| ОСТ        | \$647,839   | \$460,968   | \$278,844   | \$1,245,534  | \$1,419,469  |
| NOV        | \$646,371   | \$467,714   | \$327,292   | \$1,274,765  | \$1,462,426  |
| DEC        | \$618,035   | \$490,988   | \$324,343   | \$1,296,746  | \$1,484,574  |
| JAN        | \$592,330   | \$484,589   | \$627,516   | \$1,250,914  | \$1,404,615  |
| FEB        | \$559,559   | \$451,036   | \$754,900   | \$1,255,655  | \$1,431,852  |
| MAR        | \$523,065   | \$429,080   | \$741,361   | \$1,209,119  | \$1,390,322  |
| APRIL      | \$503,591   | \$384,189   | \$778,214   | \$1,186,907  |              |
| MAY        | \$512,174   | \$364,532   | \$791,854   | \$1,205,164  |              |
| JUNE       | \$508,085   | \$373,575   | \$901,775   | \$1,203,957  |              |
|            |             |             |             |              |              |
| Average \$ | \$583,317   | \$446,913   | \$536,553   | \$1,195,678  | \$1,388,546  |
| Total \$   | \$6,999,804 | \$5,362,951 | \$6,438,631 | \$14,348,140 | \$12,496,911 |