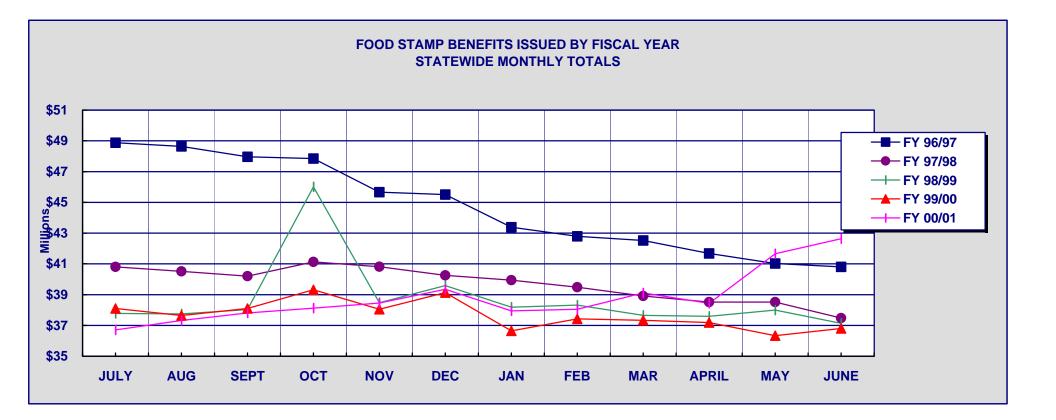

## FOOD STAMP BENEFITS ISSUED BY FISCAL YEAR

## STATEWIDE MONTHLY TOTALS

| MONTH      | FY 96/97         | FY 97/98        | FY 98/99           | FY 99/00                      | FY 00/01                   |
|------------|------------------|-----------------|--------------------|-------------------------------|----------------------------|
| JULY       | \$48,876,800.00  | \$40,805,640.0  | 0 \$37,781,829.81  | \$38,102,767.70               | \$36,702,948.84            |
| AUG        | \$48,635,150.00  | \$40,517,906.0  | 0 \$37,749,622.54  | 4 \$37,644,732.18             | <b>\$ \$</b> 37,319,768.06 |
| SEPT       | \$47,966,403.00  | \$40,199,794.0  | 0 \$38,023,883.46  | 5 <b>\$38,103,699.4</b> 9     | 9 \$37,814,023.10          |
| ОСТ        | \$47,852,179.00  | \$41,126,987.0  | 0 \$46,001,988.99  | 9 \$39,316,957.33             | 3 \$38,121,512.71          |
| NOV        | \$45,659,193.00  | \$40,820,436.0  | 0 \$38,473,877.43  | 3 \$38,044,721.12             | 2 \$38,451,195.37          |
| DEC        | \$45,504,569.00  | \$40,256,241.0  | 0 \$39,589,869.62  | 2 \$39,134,381.88             | <b>\$</b> \$39,352,067.92  |
| JAN        | \$43,389,585.00  | \$39,943,173.0  | 0 \$38,182,810.40  | \$36,641,752.8                | 9 \$37,946,184.00          |
| FEB        | \$42,794,722.00  | \$39,485,621.0  | 0 \$38,318,551.14  | \$37,422,181.62               | 2 \$38,045,824.92          |
| MAR        | \$42,521,270.00  | \$38,915,686.0  | 0 \$37,651,074.80  | ) \$37,327,542.9 <sup>2</sup> | 1 \$39,113,083.08          |
| APRIL      | \$41,679,076.00  | \$38,515,450.5  | 8 \$37,593,071.33  | 3 \$37,184,339.58             | <b>\$</b> \$38,429,797.77  |
| MAY        | \$41,018,246.00  | \$38,511,670.6  | 2 \$37,994,975.10  | \$36,328,158.1                | 5 \$41,661,963.33          |
| JUNE       | \$40,800,529.00  | \$37,471,834.5  | 8 \$37,129,588.03  | \$36,800,217.8                | 5 \$42,640,895.90          |
| Average \$ | \$44,724,810.17  | \$39,714,203.3  | 2 \$38,707,595.22  | 2 \$37,670,954.39             | 9 \$38,799,938.75          |
| Actual \$  | \$536,697,722.00 | \$476,570,439.7 | 8 \$464,491,142.65 | 5 \$452,051,452.70            | \$465,599,265.00           |