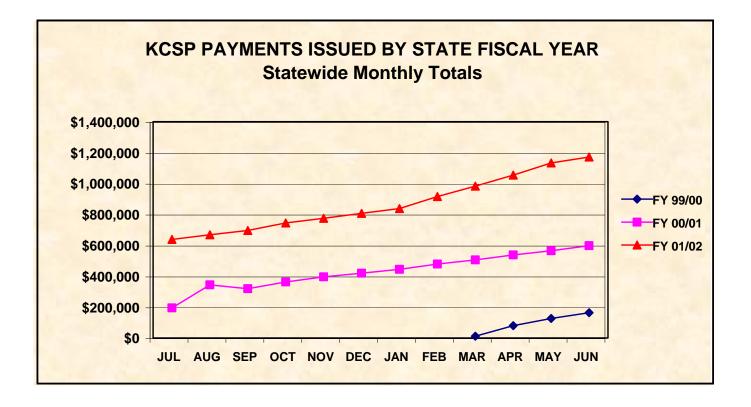

# **KCSP PAYMENTS ISSUED BY FISCAL YEAR**

### STATEWIDE MONTHLY TOTALS

| MONTH      | FY 99/00  | FY 00/01    | FY 01/02     |
|------------|-----------|-------------|--------------|
| JUL        |           | \$194,820   | \$637,563    |
| AUG        |           | \$344,121   | \$667,768    |
| SEP        |           | \$318,636   | \$695,695    |
| ОСТ        |           | \$361,944   | \$744,871    |
| NOV        |           | \$396,012   | \$774,914    |
| DEC        |           | \$419,371   | \$806,710    |
| JAN        |           | \$444,188   | \$837,730    |
| FEB        |           | \$478,168   | \$915,759    |
| MAR        | \$11,713  | \$504,832   | \$983,107    |
| APR        | \$79,909  | \$537,019   | \$1,054,420  |
| MAY        | \$125,865 | \$564,299   | \$1,133,220  |
| JUN        | \$164,082 | \$597,780   | \$1,171,346  |
| Average \$ | \$95,392  | \$430,099   | \$868,592    |
| Total \$   | \$381,569 | \$5,161,190 | \$10,423,103 |