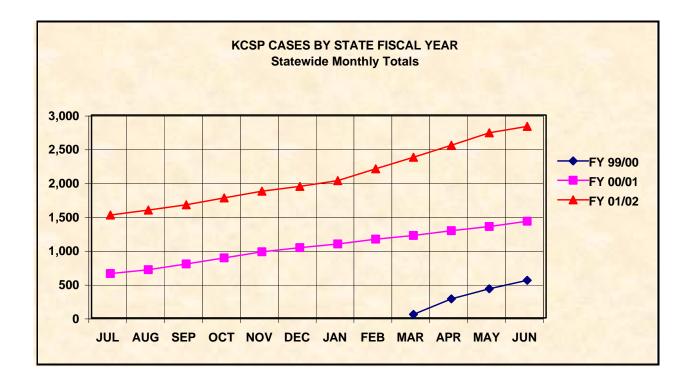

# **KCSP CASES BY FISCAL YEAR**

#### STATEWIDE MONTHLY TOTALS

| MONTH   | FY 99/00 | FY 00/01 | FY 01/02 |
|---------|----------|----------|----------|
| JUL     |          | 656      | 1,521    |
| AUG     |          | 713      | 1,595    |
| SEP     |          | 797      | 1,673    |
| OCT     |          | 887      | 1,775    |
| NOV     |          | 977      | 1,873    |
| DEC     |          | 1,039    | 1,945    |
| JAN     |          | 1,093    | 2,031    |
| FEB     |          | 1,165    | 2,205    |
| MAR     | 51       | 1,219    | 2,376    |
| APR     | 282      | 1,289    | 2,553    |
| MAY     | 431      | 1,351    | 2,738    |
| JUN     | 555      | 1,430    | 2,833    |
| Average | 330      | 1,051    | 2,093    |
| Total   | 1,319    | 12,616   | 25,118   |