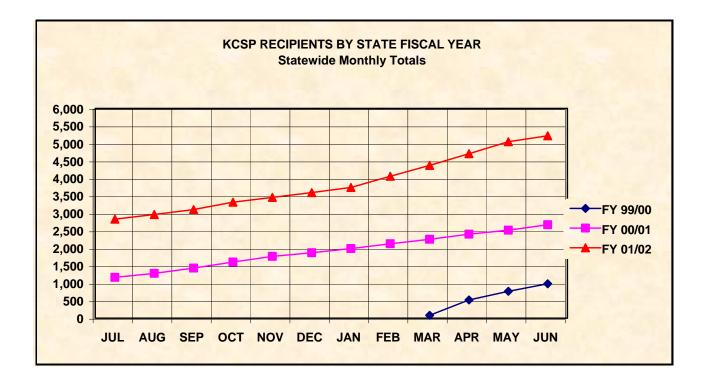

## **KCSP RECIPIENTS BY FISCAL YEAR**

### STATEWIDE MONTHLY TOTALS

| MONTH   | FY 99/00 | FY 00/01 | FY 01/02 |
|---------|----------|----------|----------|
| JUL     |          | 1,168    | 2,835    |
| AUG     |          | 1,283    | 2,964    |
| SEP     |          | 1,431    | 3,107    |
| ОСТ     |          | 1,606    | 3,316    |
| NOV     |          | 1,766    | 3,456    |
| DEC     |          | 1,874    | 3,594    |
| JAN     |          | 1,992    | 3,740    |
| FEB     |          | 2,128    | 4,061    |
| MAR     | 82       | 2,255    | 4,372    |
| APR     | 524      | 2,404    | 4,707    |
| MAY     | 767      | 2,519    | 5,050    |
| JUN     | 983      | 2,673    | 5,219    |
| Average | 589      | 1,925    | 3,868    |
| Actual  | 2,356    | 23,099   | 46,421   |