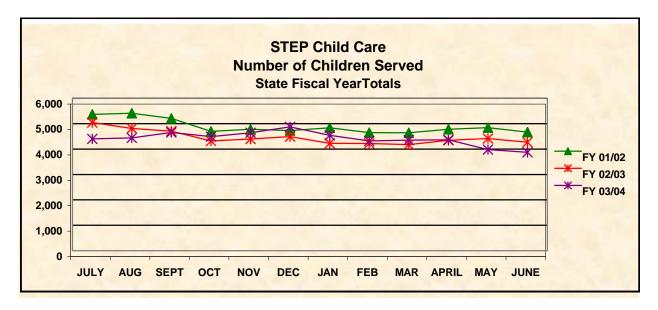

**STEP - Number of Children Served** 

| MONTH   | FY 98/99 | FY 99/00 | FY 00/01 | FY 01/02 | FY 02/03 | FY 03/04 |
|---------|----------|----------|----------|----------|----------|----------|
|         |          |          |          |          |          |          |
| JULY    | 19,078   | 11,655   | 7,018    | 5,361    | 5,044    | 4,399    |
| AUG     | 17,341   | 9,732    | 6,590    | 5,411    | 4,810    | 4,440    |
| SEPT    | 17,546   | 10,113   | 7,574    | 5,206    | 4,703    | 4,653    |
| ОСТ     | 17,046   | 8,473    | 6,431    | 4,694    | 4,320    | 4,491    |
| NOV     | 14,010   | 7,871    | 6,268    | 4,778    | 4,396    | 4,641    |
| DEC     | 16,734   | 8,831    | 7,877    | 4,730    | 4,492    | 4,875    |
| JAN     | 15,005   | 7,369    | 5,950    | 4,838    | 4,226    | 4,538    |
| FEB     | 12,837   | 7,186    | 4,436    | 4,648    | 4,221    | 4,316    |
| MAR     | 15,194   | 7,679    | 4,874    | 4,643    | 4,173    | 4,353    |
| APRIL   | 14,163   | 6,951    | 4,507    | 4,780    | 4,345    | 4,366    |
| MAY     | 11,667   | 6,762    | 4,615    | 4,841    | 4,414    | 3,980    |
| JUNE    | 10,015   | 6,630    | 4,669    | 4,667    | 4,266    | 3,870    |
|         | ŕ        |          | •        | ŕ        | ,        |          |
| Average | 15,053   | 8,271    | 5,901    | 4,883    | 4,451    | 4,410    |
| Total   |          | 99,252   | 70,809   | 58,597   | 53,410   | 52,922   |