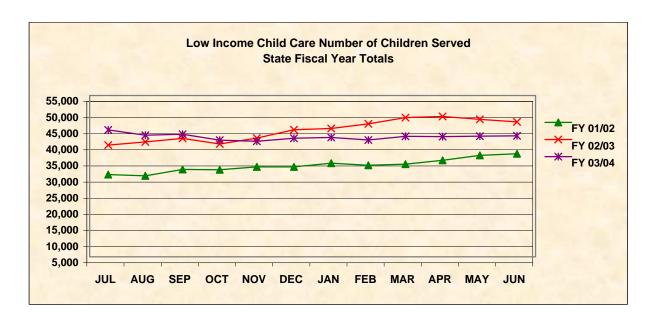

**Low Income - Number of Children Served** 

| MONTH   | FY 98/99 | FY 99/00 | FY 00/01 | FY 01/02 | FY 02/03 | FY 03/04 |
|---------|----------|----------|----------|----------|----------|----------|
|         |          |          |          |          |          |          |
| JUL     | 21,022   | 30,548   | 37,308   | 30,478   | 39,622   | 44,328   |
| AUG     | 20,585   | 30,382   | 38,616   | 30,119   | 40,611   | 42,698   |
| SEP     | 23,198   | 30,954   | 38,428   | 32,077   | 41,703   | 42,999   |
| OCT     | 22,735   | 27,481   | 36,019   | 31,968   | 39,968   | 41,167   |
| NOV     | 23,439   | 27,787   | 37,872   | 32,872   | 41,783   | 40,806   |
| DEC     | 26,244   | 31,244   | 38,899   | 32,890   | 44,364   | 41,759   |
| JAN     | 26,591   | 28,443   | 39,383   | 34,040   | 44,781   | 41,981   |
| FEB     | 27,288   | 23,631   | 37,742   | 33,380   | 46,226   | 41,234   |
| MAR     | 29,127   | 34,628   | 36,429   | 33,736   | 48,152   | 42,348   |
| APR     | 30,878   | 35,725   | 34,495   | 34,910   | 48,506   | 42,238   |
| MAY     | 31,409   | 36,689   | 31,965   | 36,444   | 47,593   | 42,394   |
| JUN     | 32,597   | 37,314   | 30,599   | 36,927   | 46,792   | 42,508   |
|         |          |          |          |          |          |          |
| Average | 26,259   | 31,236   | 36,480   | 33,320   | 44,175   | 42,205   |
| Total   | 315,113  | 374,826  | 437,755  | 399,841  | 530,101  | 506,460  |