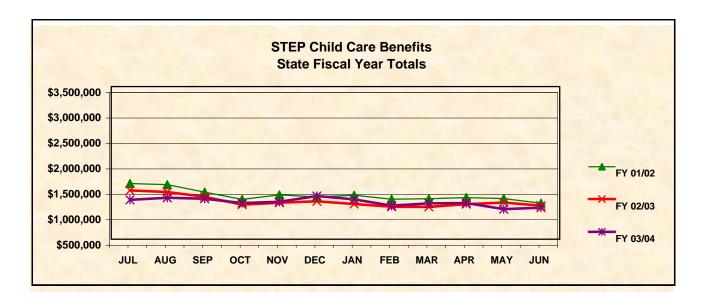

**STEP Child Care - Benefits** 

| MONTH   | FY 98/99     | FY 99/00     | FY 00/01     | FY 01/02     | FY 02/03     | FY 03/04   |
|---------|--------------|--------------|--------------|--------------|--------------|------------|
|         |              |              |              |              |              |            |
| JUL     | \$2,984,737  | \$2,056,484  | \$1,527,681  | \$1,593,573  | \$1,458,281  | 1,272,990  |
| AUG     | \$2,893,401  | \$1,815,999  | \$1,461,685  | \$1,573,272  | \$1,428,487  | 1,315,350  |
| SEP     | \$2,574,684  | \$1,749,479  | \$1,569,550  | \$1,424,759  | \$1,333,886  | 1,294,386  |
| ОСТ     | \$2,412,654  | \$1,435,134  | \$1,303,459  | \$1,283,547  | \$1,180,248  | 1,211,843  |
| NOV     | \$2,126,551  | \$1,513,170  | \$1,343,100  | \$1,369,723  | \$1,217,538  | 1,234,735  |
| DEC     | \$2,321,049  | \$1,651,675  | \$1,618,911  | \$1,331,228  | \$1,243,779  | 1,348,590  |
| JAN     | \$2,199,264  | \$1,436,737  | \$1,281,364  | \$1,365,255  | \$1,192,675  | 1,283,295  |
| FEB     | \$1,904,489  | \$1,377,470  | \$1,044,079  | \$1,286,170  | \$1,138,087  | 1,159,536  |
| MAR     | \$1,817,352  | \$1,526,042  | \$1,204,789  | \$1,295,728  | \$1,135,788  | 1,205,583  |
| APR     | \$2,163,061  | \$1,418,316  | \$1,289,484  | \$1,319,132  | \$1,188,883  | 1,212,219  |
| MAY     | \$1,838,837  | \$1,307,610  | \$1,304,405  | \$1,299,395  | \$1,220,053  | 1,091,602  |
| JUN     | \$1,636,596  | \$1,384,380  | \$1,263,038  | \$1,206,076  | \$1,159,757  | 1,118,990  |
| Average | \$2,239,390  | \$1,556,041  | \$1,350,962  | \$1,362,322  | \$1,241,455  | 1,229,093  |
| Total   | \$26,872,675 | \$18,672,496 | \$16,211,545 | \$16,347,858 | \$14,897,462 | 14,749,117 |