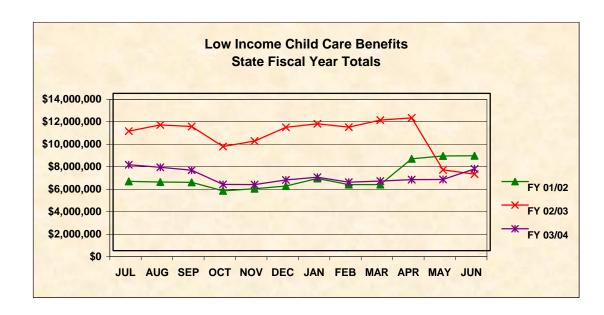

**Low Income - Benefits** 

| MONTH   | FY 98/99     | FY 99/00     | FY 00/01     | FY 01/02     | FY 02/03      | FY 03/04     |
|---------|--------------|--------------|--------------|--------------|---------------|--------------|
|         |              |              |              |              |               |              |
| JUL     | \$4,363,682  | \$6,438,128  | \$8,749,532  | \$6,172,071  | \$10,641,160  | \$7,647,929  |
| AUG     | \$4,381,385  | \$6,815,730  | \$9,553,428  | \$6,109,328  | \$11,190,034  | \$7,416,979  |
| SEP     | \$5,055,983  | \$6,821,788  | \$8,905,686  | \$6,079,158  | \$11,054,534  | \$7,167,281  |
| ОСТ     | \$4,188,214  | \$5,347,198  | \$7,560,651  | \$5,332,870  | \$9,270,002   | \$5,893,919  |
| NOV     | \$4,344,980  | \$5,910,008  | \$8,060,216  | \$5,506,037  | \$9,762,300   | \$5,888,053  |
| DEC     | \$5,192,506  | \$7,042,655  | \$8,199,683  | \$5,749,321  | \$10,977,263  | \$6,301,907  |
| JAN     | \$5,039,064  | \$6,344,508  | \$8,548,177  | \$6,417,782  | \$11,289,694  | \$6,539,950  |
| FEB     | \$5,037,484  | \$7,726,327  | \$6,486,969  | \$5,884,948  | \$10,994,072  | \$6,097,208  |
| MAR     | \$3,767,356  | \$7,910,338  | \$6,213,500  | \$5,876,307  | \$11,628,137  | \$6,199,438  |
| APR     | \$5,933,932  | \$7,462,349  | \$6,080,523  | \$8,177,564  | \$11,817,342  | \$6,320,261  |
| MAY     | \$5,991,462  | \$7,738,922  | \$5,565,413  | \$8,433,807  | \$7,187,163   | \$6,331,851  |
| JUN     | \$6,172,018  | \$7,705,538  | \$5,154,350  | \$8,441,758  | \$6,809,189   | \$7,271,434  |
|         |              |              |              |              |               |              |
| Average | \$4,955,672  | \$6,938,624  | \$7,423,177  | \$6,515,079  | \$10,218,407  | \$6,589,684  |
| Total   | \$59,468,066 | \$83,263,489 | \$89,078,128 | \$78,180,951 | \$122,620,890 | \$79,076,211 |