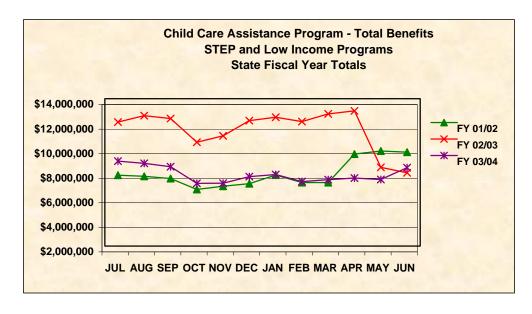

Total (STEP + Low Income) Benefits

| MONTH   | FY 98/99     | FY 99/00      | FY 00/01      | FY 01/02     | FY 02/03      | FY 03/04     |
|---------|--------------|---------------|---------------|--------------|---------------|--------------|
|         |              |               |               |              |               |              |
| JUL     | \$7,348,419  | \$8,494,612   | \$10,277,213  | \$7,765,644  | \$12,099,441  | \$8,920,919  |
| AUG     | \$7,274,786  | \$8,631,729   | \$11,015,113  | \$7,682,600  | \$12,618,522  | \$8,732,329  |
| SEP     | \$7,630,667  | \$8,571,267   | \$10,475,236  | \$7,503,917  | \$12,388,420  | \$8,461,667  |
| ОСТ     | \$6,600,868  | \$6,782,332   | \$8,864,110   | \$6,616,417  | \$10,450,250  | \$7,105,762  |
| NOV     | \$6,471,531  | \$7,423,178   | \$9,403,316   | \$6,875,760  | \$10,979,838  | \$7,122,788  |
| DEC     | \$7,513,555  | \$8,694,330   | \$9,818,594   | \$7,080,549  | \$12,221,042  | \$7,650,497  |
| JAN     | \$7,238,328  | \$7,781,245   | \$9,829,541   | \$7,783,037  | \$12,482,370  | \$7,823,245  |
| FEB     | \$6,941,973  | \$9,103,797   | \$7,531,048   | \$7,171,118  | \$12,132,159  | \$7,256,744  |
| MAR     | \$5,584,708  | \$9,436,380   | \$7,418,289   | \$7,172,035  | \$12,763,925  | \$7,405,021  |
| APR     | \$8,096,993  | \$8,880,665   | \$7,370,007   | \$9,496,695  | \$13,006,225  | \$7,532,480  |
| MAY     | \$7,830,299  | \$9,046,532   | \$6,869,818   | \$9,733,201  | \$8,407,215   | \$7,423,453  |
| JUN     | \$7,808,614  | \$9,089,918   | \$6,417,388   | \$9,647,833  | \$7,968,946   | \$8,390,424  |
|         |              |               |               |              |               |              |
| Average | \$7,195,062  | \$8,494,665   | \$8,774,139   | \$7,877,401  | \$11,459,863  | \$7,818,777  |
| Total   | \$86,340,741 | \$101,935,985 | \$105,289,673 | \$94,528,806 | \$137,518,351 | \$93,825,328 |