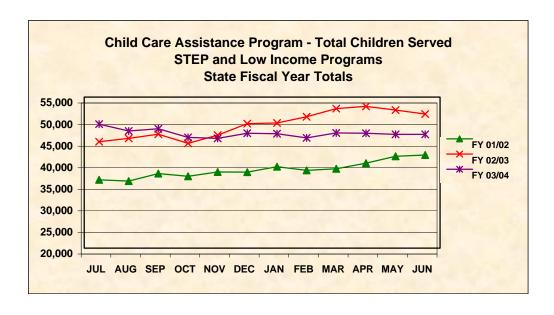

Total (STEP + Low Income) Number of Children

| MONTH   | FY 98/99 | FY 99/00 | FY 00/01 | FY 01/02 | FY 02/03 | FY 03/04 |
|---------|----------|----------|----------|----------|----------|----------|
|         |          |          |          |          |          |          |
| JUL     | 40,100   | 42,203   | 44,326   | 35,839   | 44,666   | 48,727   |
| AUG     | 37,926   | 40,114   | 45,206   | 35,530   | 45,421   | 47,138   |
| SEP     | 40,744   | 41,067   | 46,002   | 37,283   | 46,406   | 47,652   |
| OCT     | 39,781   | 35,954   | 42,450   | 36,662   | 44,288   | 45,658   |
| NOV     | 37,449   | 35,658   | 44,140   | 37,650   | 46,179   | 45,447   |
| DEC     | 42,978   | 40,075   | 46,776   | 37,620   | 48,856   | 46,634   |
| JAN     | 41,596   | 35,812   | 45,333   | 38,878   | 49,007   | 46,519   |
| FEB     | 40,125   | 30,817   | 42,178   | 38,028   | 50,447   | 45,550   |
| MAR     | 44,321   | 42,307   | 41,303   | 38,379   | 52,325   | 46,701   |
| APR     | 45,041   | 42,676   | 39,002   | 39,690   | 52,851   | 46,604   |
| MAY     | 43,076   | 43,451   | 36,580   | 41,285   | 52,007   | 46,374   |
| JUN     | 42,612   | 43,944   | 35,268   | 41,594   | 51,058   | 46,378   |
|         |          |          |          |          |          |          |
| Average | 41,312   | 39,507   | 42,380   | 38,203   | 48,626   | 46,615   |
| Total   | 495,749  | 474,078  | 508,564  | 458,438  | 583,511  | 559,382  |