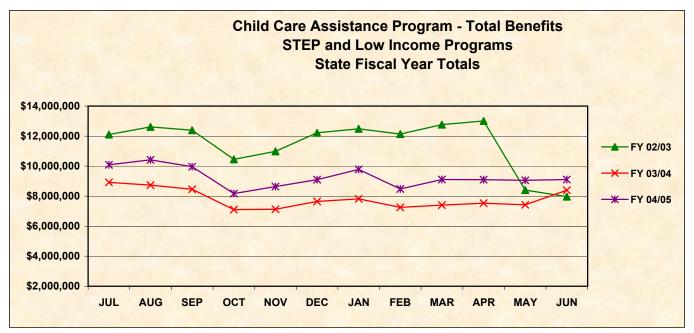

**State Fiscal Yearly Totals** 

**Total (STEP + Low Income) Benefits** 

| MONTH   | FY 98/99     | FY 99/00      | FY 00/01      | FY 01/02     | FY 02/03      | FY 03/04     | FY 04/05      |
|---------|--------------|---------------|---------------|--------------|---------------|--------------|---------------|
|         |              |               |               |              |               |              |               |
| JUL     | \$7,348,419  | \$8,494,612   | \$10,277,213  | \$7,765,644  | \$12,099,441  | \$8,920,919  | \$10,088,217  |
| AUG     | \$7,274,786  | \$8,631,729   | \$11,015,113  | \$7,682,600  | \$12,618,522  | \$8,732,329  | \$10,420,297  |
| SEP     | \$7,630,667  | \$8,571,267   | \$10,475,236  | \$7,503,917  | \$12,388,420  | \$8,461,667  | \$9,962,502   |
| ОСТ     | \$6,600,868  | \$6,782,332   | \$8,864,110   | \$6,616,417  | \$10,450,250  | \$7,105,762  | \$8,169,947   |
| NOV     | \$6,471,531  | \$7,423,178   | \$9,403,316   | \$6,875,760  | \$10,979,838  | \$7,122,788  | \$8,634,921   |
| DEC     | \$7,513,555  | \$8,694,330   | \$9,818,594   | \$7,080,549  | \$12,221,042  | \$7,650,497  | \$9,095,082   |
| JAN     | \$7,238,328  | \$7,781,245   | \$9,829,541   | \$7,783,037  | \$12,482,370  | \$7,823,245  | \$9,780,592   |
| FEB     | \$6,941,973  | \$9,103,797   | \$7,531,048   | \$7,171,118  | \$12,132,159  | \$7,256,744  | \$8,481,219   |
| MAR     | \$5,584,708  | \$9,436,380   | \$7,418,289   | \$7,172,035  | \$12,763,925  | \$7,405,021  | \$9,108,001   |
| APR     | \$8,096,993  | \$8,880,665   | \$7,370,007   | \$9,496,695  | \$13,006,225  | \$7,532,480  | \$9,099,189   |
| MAY     | \$7,830,299  | \$9,046,532   | \$6,869,818   | \$9,733,201  | \$8,407,215   | \$7,423,453  | \$9,058,523   |
| JUN     | \$7,808,614  | \$9,089,918   | \$6,417,388   | \$9,647,833  | \$7,968,946   | \$8,390,424  | \$9,110,029   |
|         |              |               |               |              |               |              |               |
| Average | \$7,195,062  | \$8,494,665   | \$8,774,139   | \$7,877,401  | \$11,459,863  | \$7,818,777  | \$9,250,710   |
| Total   | \$86,340,741 | \$101,935,985 | \$105,289,673 | \$94,528,806 | \$137,518,351 | \$93,825,328 | \$111,008,520 |