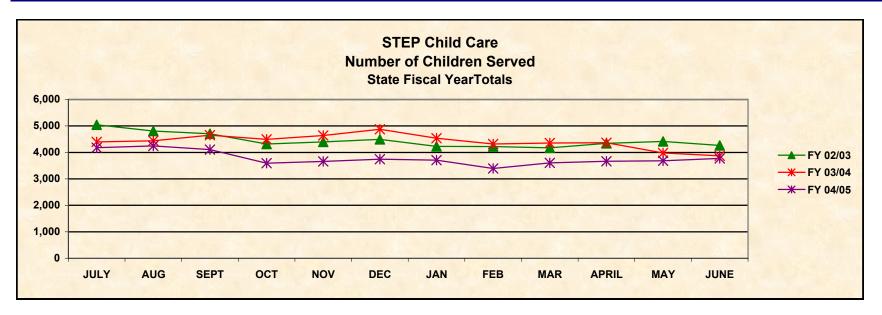

**State Fiscal Year Totals** 

**STEP - Number of Children Served** 

| MONTH   | FY 98/99 | FY 99/00 | FY 00/01 | FY 01/02                              | FY 02/03 | FY 03/04 | FY 04/05 |
|---------|----------|----------|----------|---------------------------------------|----------|----------|----------|
|         |          |          |          |                                       |          |          |          |
| JULY    | 19,078   | 11,655   | 7,018    | 5,361                                 | 5,044    | 4,399    | 4,180    |
| AUG     | 17,341   | 9,732    | 6,590    | 5,411                                 | 4,810    | 4,440    | 4,245    |
| SEPT    | 17,546   | 10,113   | 7,574    | 5,206                                 | 4,703    | 4,653    | 4,108    |
| ОСТ     | 17,046   | 8,473    | 6,431    | 4,694                                 | 4,320    | 4,491    | 3,594    |
| NOV     | 14,010   | 7,871    | 6,268    | 4,778                                 | 4,396    | 4,641    | 3,657    |
| DEC     | 16,734   | 8,831    | 7,877    | 4,730                                 | 4,492    | 4,875    | 3,746    |
| JAN     | 15,005   | 7,369    | 5,950    | 4,838                                 | 4,226    | 4,538    | 3,710    |
| FEB     | 12,837   | 7,186    | 4,436    | 4,648                                 | 4,221    | 4,316    | 3,392    |
| MAR     | 15,194   | 7,679    | 4,874    | 4,643                                 | 4,173    | 4,353    | 3,605    |
| APRIL   | 14,163   | 6,951    | 4,507    | 4,780                                 | 4,345    | 4,366    | 3,667    |
| MAY     | 11,667   | 6,762    | 4,615    | 4,841                                 | 4,414    | 3,980    | 3,682    |
| JUNE    | 10,015   | 6,630    | 4,669    | · · · · · · · · · · · · · · · · · · · | 4,266    |          |          |
|         |          |          |          |                                       |          |          |          |
| Average | 15,053   | 8,271    | 5,901    | 4,883                                 | 4,451    | 4,410    | 3,780    |
| Total   | 180,636  | 99,252   | 70,809   | 58,597                                | 53,410   | 52,922   | 45,361   |