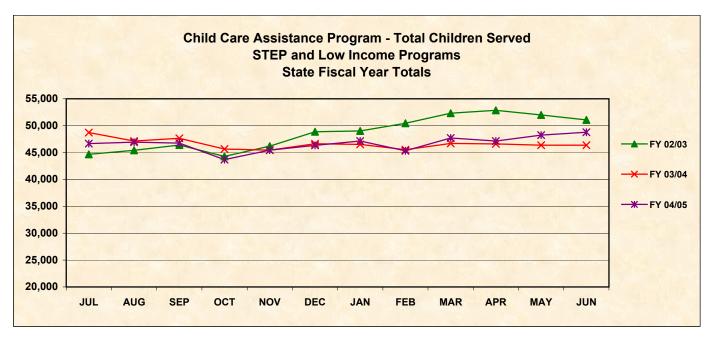

**State Fiscal Yearly Totals** 

Total (STEP + Low Income) Number of Children

| MONTH   | FY 98/99 | FY 99/00 | FY 00/01 | FY 01/02 | FY 02/03 | FY 03/04 | FY 04/05 |
|---------|----------|----------|----------|----------|----------|----------|----------|
|         |          |          |          |          |          |          |          |
| JUL     | 40,100   | 42,203   | 44,326   | 35,839   | 44,666   | 48,727   | 46,661   |
| AUG     | 37,926   | 40,114   | 45,206   | 35,530   | 45,421   | 47,138   | 46,923   |
| SEP     | 40,744   | 41,067   | 46,002   | 37,283   | 46,406   | 47,652   | 46,743   |
| ОСТ     | 39,781   | 35,954   | 42,450   | 36,662   | 44,288   | 45,658   | 43,692   |
| NOV     | 37,449   | 35,658   | 44,140   | 37,650   | 46,179   | 45,447   | 45,437   |
| DEC     | 42,978   | 40,075   | 46,776   | 37,620   | 48,856   | 46,634   | 46,345   |
| JAN     | 41,596   | 35,812   | 45,333   | 38,878   | 49,007   | 46,519   | 47,151   |
| FEB     | 40,125   | 30,817   | 42,178   | 38,028   | 50,447   | 45,550   | 45,341   |
| MAR     | 44,321   | 42,307   | 41,303   | 38,379   | 52,325   | 46,701   | 47,699   |
| APR     | 45,041   | 42,676   | 39,002   | 39,690   | 52,851   | 46,604   | 47,144   |
| MAY     | 43,076   | 43,451   | 36,580   | 41,285   | 52,007   | 46,374   | 48,236   |
| JUN     | 42,612   | 43,944   | 35,268   | 41,594   | 51,058   | 46,378   | 48,793   |
|         |          |          | 10.000   |          | 10.000   |          | 10.000   |
| Average |          | 39,507   | 42,380   | 38,203   | 48,626   | 46,615   | 46,680   |
| Total   | 495,749  | 474,078  | 508,564  | 458,438  | 583,511  | 559,382  | 560,165  |