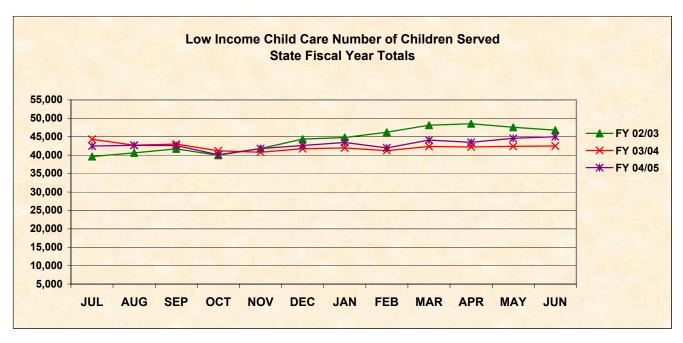

**State Fiscal Year Totals** 

**Low Income - Number of Children Served** 

| MONTH   | FY 98/99 | FY 99/00 | FY 00/01 | FY 01/02 | FY 02/03 | FY 03/04 | FY 04/05 |
|---------|----------|----------|----------|----------|----------|----------|----------|
|         |          |          |          |          |          |          |          |
| JUL     | 21,022   | 30,548   | 37,308   | 30,478   | 39,622   | 44,328   | 42,481   |
| AUG     | 20,585   | 30,382   | 38,616   | 30,119   | 40,611   | 42,698   | 42,678   |
| SEP     | 23,198   | 30,954   | 38,428   | 32,077   | 41,703   | 42,999   | 42,635   |
| OCT     | 22,735   | 27,481   | 36,019   | 31,968   | 39,968   | 41,167   | 40,098   |
| NOV     | 23,439   | 27,787   | 37,872   | 32,872   | 41,783   | 40,806   | 41,780   |
| DEC     | 26,244   | 31,244   | 38,899   | 32,890   | 44,364   | 41,759   | 42,599   |
| JAN     | 26,591   | 28,443   | 39,383   | 34,040   | 44,781   | 41,981   | 43,441   |
| FEB     | 27,288   | 23,631   | 37,742   | 33,380   | 46,226   | 41,234   | 41,949   |
| MAR     | 29,127   | 34,628   | 36,429   | 33,736   | 48,152   | 42,348   | 44,094   |
| APR     | 30,878   | 35,725   | 34,495   | 34,910   | 48,506   | 42,238   | 43,477   |
| MAY     | 31,409   | 36,689   | 31,965   | 36,444   | 47,593   | 42,394   | 44,554   |
| JUN     | 32,597   | 37,314   | 30,599   | 36,927   | 46,792   | 42,508   | 45,018   |
|         |          |          |          |          |          |          |          |
| Average | 26,259   | 31,236   | 36,480   | 33,320   | 44,175   | 42,205   | 42,900   |
| Total   | 315,113  | 374,826  | 437,755  | 399,841  | 530,101  | 506,460  | 514,804  |