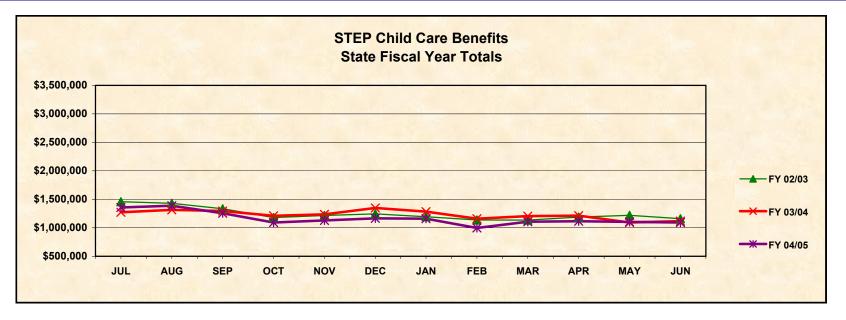

**State Fiscal Year Totals** 

**STEP Child Care - Benefits** 

| MONTH   | FY 98/99     | FY 99/00     | FY 00/01     | FY 01/02     | FY 02/03     | FY 03/04     | FY 04/05     |
|---------|--------------|--------------|--------------|--------------|--------------|--------------|--------------|
|         |              |              |              |              |              |              |              |
| JUL     | \$2,984,737  | \$2,056,484  | \$1,527,681  | \$1,593,573  | \$1,458,281  | \$1,272,990  | \$1,355,417  |
| AUG     | \$2,893,401  | \$1,815,999  | \$1,461,685  | \$1,573,272  | \$1,428,487  | \$1,315,350  | \$1,388,056  |
| SEP     | \$2,574,684  | \$1,749,479  | \$1,569,550  | \$1,424,759  | \$1,333,886  | \$1,294,386  | \$1,255,140  |
| ОСТ     | \$2,412,654  | \$1,435,134  | \$1,303,459  | \$1,283,547  | \$1,180,248  | \$1,211,843  | \$1,093,756  |
| NOV     | \$2,126,551  | \$1,513,170  | \$1,343,100  | \$1,369,723  | \$1,217,538  | \$1,234,735  | \$1,130,027  |
| DEC     | \$2,321,049  | \$1,651,675  | \$1,618,911  | \$1,331,228  | \$1,243,779  | \$1,348,590  | \$1,166,205  |
| JAN     | \$2,199,264  | \$1,436,737  | \$1,281,364  | \$1,365,255  | \$1,192,675  | \$1,283,295  | \$1,160,572  |
| FEB     | \$1,904,489  | \$1,377,470  | \$1,044,079  | \$1,286,170  | \$1,138,087  | \$1,159,536  | \$997,324    |
| MAR     | \$1,817,352  | \$1,526,042  | \$1,204,789  | \$1,295,728  | \$1,135,788  | \$1,205,583  | \$1,106,626  |
| APR     | \$2,163,061  | \$1,418,316  | \$1,289,484  | \$1,319,132  | \$1,188,883  | \$1,212,219  | \$1,115,324  |
| MAY     | \$1,838,837  | \$1,307,610  | \$1,304,405  | \$1,299,395  | \$1,220,053  | \$1,091,602  | \$1,103,286  |
| JUN     | \$1,636,596  | \$1,384,380  | \$1,263,038  | \$1,206,076  | \$1,159,757  | \$1,118,990  | \$1,093,409  |
| Average | \$2,239,390  | \$1,556,041  | \$1,350,962  | \$1,362,322  | \$1,241,455  | \$1,229,093  | \$1,163,762  |
| Total   | \$26,872,675 | \$18,672,496 | \$16,211,545 | \$16,347,858 | \$14,897,462 | \$14,749,117 | \$13,965,142 |