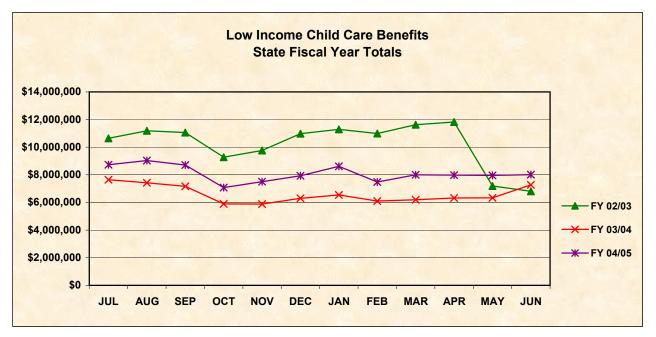

**State Fiscal Yearly Totals** 

**Low Income - Benefits** 

| MONTH   | FY 98/99     | FY 99/00     | FY 00/01     | FY 01/02     | FY 02/03      | FY 03/04     | FY 04/05     |
|---------|--------------|--------------|--------------|--------------|---------------|--------------|--------------|
|         |              |              | _            |              |               |              |              |
| JUL     | \$4,363,682  | \$6,438,128  | \$8,749,532  | \$6,172,071  | \$10,641,160  | \$7,647,929  | \$8,732,800  |
| AUG     | \$4,381,385  | \$6,815,730  | \$9,553,428  | \$6,109,328  | \$11,190,034  | \$7,416,979  | \$9,032,242  |
| SEP     | \$5,055,983  | \$6,821,788  | \$8,905,686  | \$6,079,158  | \$11,054,534  | \$7,167,281  | \$8,707,362  |
| OCT     | \$4,188,214  | \$5,347,198  | \$7,560,651  | \$5,332,870  | \$9,270,002   | \$5,893,919  | \$7,076,191  |
| NOV     | \$4,344,980  | \$5,910,008  | \$8,060,216  | \$5,506,037  | \$9,762,300   | \$5,888,053  | \$7,504,894  |
| DEC     | \$5,192,506  | \$7,042,655  | \$8,199,683  | \$5,749,321  | \$10,977,263  | \$6,301,907  | \$7,928,877  |
| JAN     | \$5,039,064  | \$6,344,508  | \$8,548,177  | \$6,417,782  | \$11,289,694  | \$6,539,950  | \$8,620,020  |
| FEB     | \$5,037,484  | \$7,726,327  | \$6,486,969  | \$5,884,948  | \$10,994,072  | \$6,097,208  | \$7,483,895  |
| MAR     | \$3,767,356  | \$7,910,338  | \$6,213,500  | \$5,876,307  | \$11,628,137  | \$6,199,438  | \$8,001,375  |
| APR     | \$5,933,932  | \$7,462,349  | \$6,080,523  | \$8,177,564  | \$11,817,342  | \$6,320,261  | \$7,983,866  |
| MAY     | \$5,991,462  | \$7,738,922  | \$5,565,413  | \$8,433,807  | \$7,187,163   | \$6,331,851  | \$7,955,237  |
| JUN     | \$6,172,018  | \$7,705,538  | \$5,154,350  | \$8,441,758  | \$6,809,189   | \$7,271,434  | \$8,016,619  |
|         | ·            | ·            | ·            | ·            | · ·           | ·            |              |
| Average | \$4,955,672  | \$6,938,624  | \$7,423,177  | \$6,515,079  | \$10,218,407  | \$6,589,684  | \$8,086,948  |
| Total   | \$59,468,066 | \$83,263,489 | \$89,078,128 | \$78,180,951 | \$122,620,890 | \$79,076,211 | \$97,043,378 |