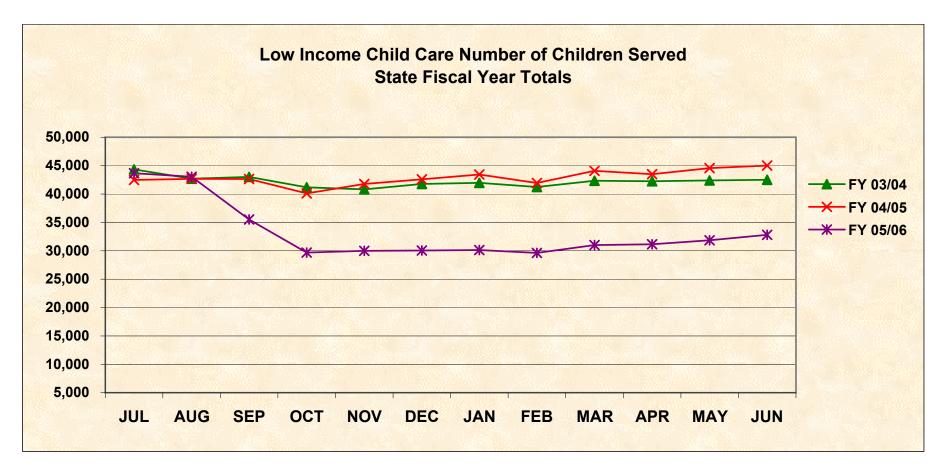

**State Fiscal Year Totals** 

Low Income - Number of Children Served

| MONTH   | FY 98/99 | FY 99/00 | FY 00/01 | FY 01/02 | FY 02/03 | FY 03/04 | FY 04/05 | FY 05/06 |
|---------|----------|----------|----------|----------|----------|----------|----------|----------|
| JUL     | 21,022   | 30,548   | 37,308   | 30,478   | 39,622   | 44,328   | 42,481   | 43,660   |
| AUG     | 20,585   | 30,382   | 38,616   | 30,119   | 40,611   | 42,698   | 42,678   | 43,038   |
| SEP     | 23,198   | 30,954   | 38,428   | 32,077   | 41,703   | 42,999   | 42,635   | 35,517   |
| OCT     | 22,735   | 27,481   | 36,019   | 31,968   | 39,968   | 41,167   | 40,098   | 29,685   |
| NOV     | 23,439   | 27,787   | 37,872   | 32,872   | 41,783   | 40,806   | 41,780   | 29,995   |
| DEC     | 26,244   | 31,244   | 38,899   | 32,890   | 44,364   | 41,759   | 42,599   | 30,060   |
| JAN     | 26,591   | 28,443   | 39,383   | 34,040   | 44,781   | 41,981   | 43,441   | 30,136   |
| FEB     | 27,288   | 23,631   | 37,742   | 33,380   | 46,226   | 41,234   | 41,949   | 29,619   |
| MAR     | 29,127   | 34,628   | 36,429   | 33,736   | 48,152   | 42,348   | 44,094   | 31,009   |
| APR     | 30,878   | 35,725   | 34,495   | 34,910   | 48,506   | 42,238   | 43,477   | 31,139   |
| MAY     | 31,409   | 36,689   | 31,965   | 36,444   | 47,593   | 42,394   | 44,554   | 31,844   |
| JUN     | 32,597   | 37,314   | 30,599   | 36,927   | 46,792   | 42,508   | 45,018   | 32,810   |
| Average | 26,259   | 31,236   | 36,480   | 33,320   | 44,175   | 42,205   | 42,900   | 33,209   |
| Total   | 315,113  | 374,826  | 437,755  | 399,841  | 530,101  | 506,460  | 514,804  | 398,512  |