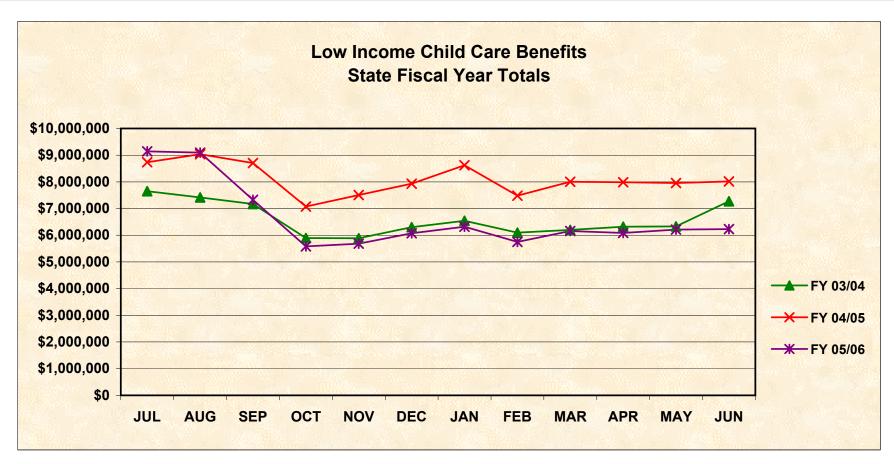

**State Fiscal Yearly Totals** 

**Low Income - Benefits** 

| MONTH   | FY 98/99     | FY 99/00     | FY 00/01     | FY 01/02     | FY 02/03      | FY 03/04     | FY 04/05     | FY 05/06     |
|---------|--------------|--------------|--------------|--------------|---------------|--------------|--------------|--------------|
| JUL     | \$4,363,682  | \$6,438,128  | \$8,749,532  | \$6,172,071  | \$10,641,160  | \$7,647,929  | \$8,732,800  | \$9,141,627  |
| AUG     | \$4,381,385  | \$6,815,730  | \$9,553,428  | \$6,109,328  | \$11,190,034  | \$7,416,979  | \$9,032,242  | \$9,096,273  |
| SEP     | \$5,055,983  | \$6,821,788  | \$8,905,686  | \$6,079,158  | \$11,054,534  | \$7,167,281  | \$8,707,362  | \$7,326,283  |
| OCT     | \$4,188,214  | \$5,347,198  | \$7,560,651  | \$5,332,870  | \$9,270,002   | \$5,893,919  | \$7,076,191  | \$5,582,876  |
| NOV     | \$4,344,980  | \$5,910,008  | \$8,060,216  | \$5,506,037  | \$9,762,300   | \$5,888,053  | \$7,504,894  | \$5,686,365  |
| DEC     | \$5,192,506  | \$7,042,655  | \$8,199,683  | \$5,749,321  | \$10,977,263  | \$6,301,907  | \$7,928,877  | \$6,072,199  |
| JAN     | \$5,039,064  | \$6,344,508  | \$8,548,177  | \$6,417,782  | \$11,289,694  | \$6,539,950  | \$8,620,020  | \$6,320,814  |
| FEB     | \$5,037,484  | \$7,726,327  | \$6,486,969  | \$5,884,948  | \$10,994,072  | \$6,097,208  | \$7,483,895  | \$5,749,971  |
| MAR     | \$3,767,356  | \$7,910,338  | \$6,213,500  | \$5,876,307  | \$11,628,137  | \$6,199,438  | \$8,001,375  | \$6,155,068  |
| APR     | \$5,933,932  | \$7,462,349  | \$6,080,523  | \$8,177,564  | \$11,817,342  | \$6,320,261  | \$7,983,866  | \$6,082,610  |
| MAY     | \$5,991,462  | \$7,738,922  | \$5,565,413  | \$8,433,807  | \$7,187,163   | \$6,331,851  | \$7,955,237  | \$6,213,907  |
| JUN     | \$6,172,018  | \$7,705,538  | \$5,154,350  | \$8,441,758  | \$6,809,189   | \$7,271,434  | \$8,016,619  | \$6,229,107  |
|         |              |              |              |              |               |              |              |              |
| Average | \$4,955,672  | \$6,938,624  | \$7,423,177  | \$6,515,079  | \$10,218,407  | \$6,589,684  | \$8,086,948  | \$6,638,092  |
| Total   | \$59,468,066 | \$83,263,489 | \$89,078,128 | \$78,180,951 | \$122,620,890 | \$79,076,211 | \$97,043,378 | \$79,657,099 |