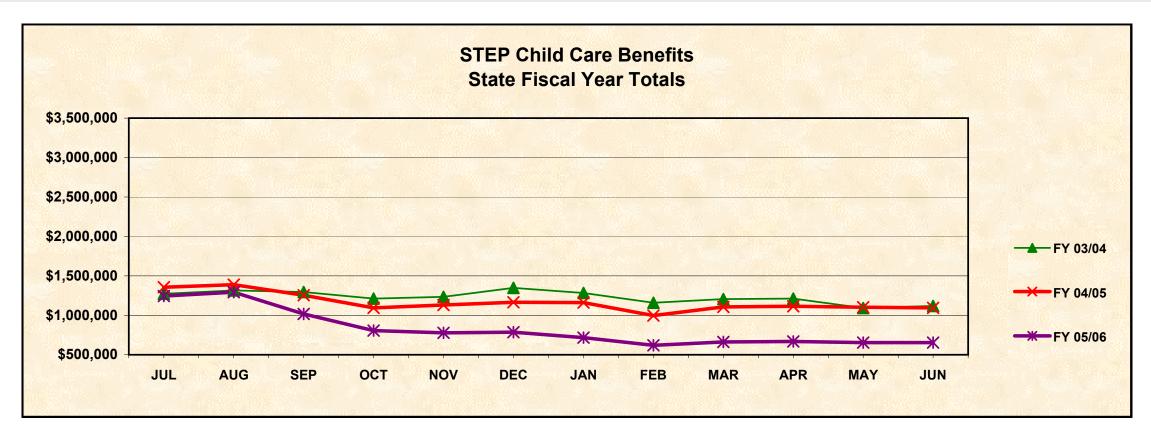

**State Fiscal Year Totals** 

**STEP Child Care - Benefits** 

| MONTH   | FY 98/99     | FY 99/00     | FY 00/01     | FY 01/02     | FY 02/03     | FY 03/04     | FY 04/05     | FY 05/06    |
|---------|--------------|--------------|--------------|--------------|--------------|--------------|--------------|-------------|
| JUL     | \$2,984,737  | \$2,056,484  | \$1,527,681  | \$1,593,573  | \$1,458,281  | \$1,272,990  | \$1,355,417  | \$1,243,563 |
| AUG     | \$2,893,401  | \$1,815,999  | \$1,461,685  | \$1,573,272  | \$1,428,487  | \$1,315,350  | \$1,388,056  | \$1,292,316 |
| SEP     | \$2,574,684  | \$1,749,479  | \$1,569,550  | \$1,424,759  | \$1,333,886  | \$1,294,386  | \$1,255,140  | \$1,017,499 |
| OCT     | \$2,412,654  | \$1,435,134  | \$1,303,459  | \$1,283,547  | \$1,180,248  | \$1,211,843  | \$1,093,756  | \$806,956   |
| NOV     | \$2,126,551  | \$1,513,170  | \$1,343,100  | \$1,369,723  | \$1,217,538  | \$1,234,735  | \$1,130,027  | \$778,389   |
| DEC     | \$2,321,049  | \$1,651,675  | \$1,618,911  | \$1,331,228  | \$1,243,779  | \$1,348,590  | \$1,166,205  | \$786,501   |
| JAN     | \$2,199,264  | \$1,436,737  | \$1,281,364  | \$1,365,255  | \$1,192,675  | \$1,283,295  | \$1,160,572  | \$717,062   |
| FEB     | \$1,904,489  | \$1,377,470  | \$1,044,079  | \$1,286,170  | \$1,138,087  | \$1,159,536  | \$997,324    | \$619,081   |
| MAR     | \$1,817,352  | \$1,526,042  | \$1,204,789  | \$1,295,728  | \$1,135,788  | \$1,205,583  | \$1,106,626  | \$661,638   |
| APR     | \$2,163,061  | \$1,418,316  | \$1,289,484  | \$1,319,132  | \$1,188,883  | \$1,212,219  | \$1,115,324  | \$667,640   |
| MAY     | \$1,838,837  | \$1,307,610  | \$1,304,405  | \$1,299,395  | \$1,220,053  | \$1,091,602  | \$1,103,286  | \$653,996   |
| JUN     | \$1,636,596  | \$1,384,380  | \$1,263,038  | \$1,206,076  | \$1,159,757  | \$1,118,990  | \$1,093,409  | \$654,483   |
| Average | \$2,239,390  | \$1,556,041  | \$1,350,962  | \$1,362,322  | \$1,241,455  | \$1,229,093  | \$1,163,762  | \$824,927   |
| Total   | \$26,872,675 | \$18,672,496 | \$16,211,545 | \$16,347,858 | \$14,897,462 | \$14,749,117 | \$13,965,142 | \$9,899,125 |