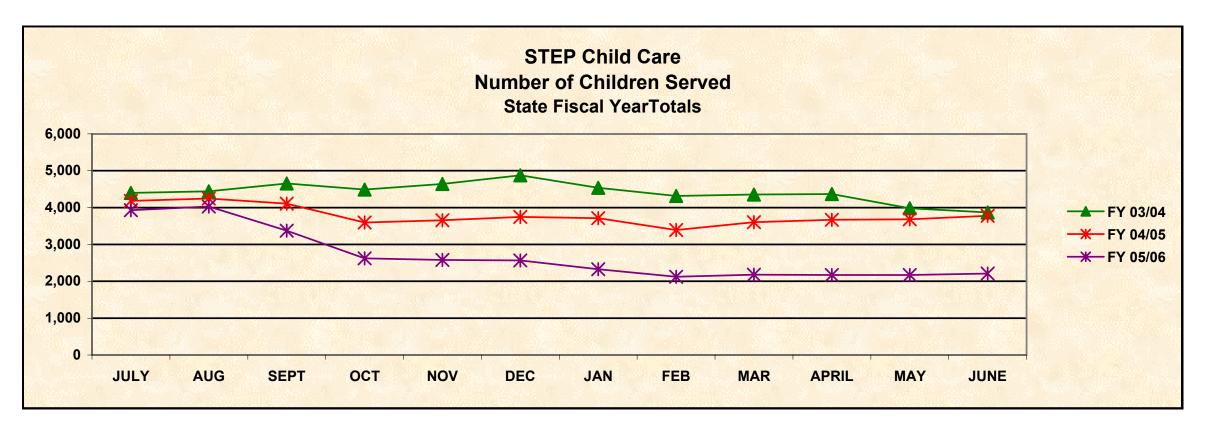

**State Fiscal Year Totals** 

**STEP - Number of Children Served** 

| MONTH   | FY 98/99 | FY 99/00 | FY 00/01 | FY 01/02 | FY 02/03 | FY 03/04 | FY 04/05 | FY 05/06 |
|---------|----------|----------|----------|----------|----------|----------|----------|----------|
| JULY    | 19,078   | 11,655   | 7,018    | 5,361    | 5,044    | 4,399    | 4,180    | 3,929    |
| AUG     | 17,341   | 9,732    | 6,590    | 5,411    | 4,810    | 4,440    | 4,245    | 4,031    |
| SEPT    | 17,546   | 10,113   | 7,574    | 5,206    | 4,703    | 4,653    | 4,108    | 3,375    |
| OCT     | 17,046   | 8,473    | 6,431    | 4,694    | 4,320    | 4,491    | 3,594    | 2,623    |
| NOV     | 14,010   | 7,871    | 6,268    | 4,778    | 4,396    | 4,641    | 3,657    | 2,577    |
| DEC     | 16,734   | 8,831    | 7,877    | 4,730    | 4,492    | 4,875    | 3,746    | 2,568    |
| JAN     | 15,005   | 7,369    | 5,950    | 4,838    | 4,226    | 4,538    | 3,710    | 2,327    |
| FEB     | 12,837   | 7,186    | 4,436    | 4,648    | 4,221    | 4,316    | 3,392    | 2,123    |
| MAR     | 15,194   | 7,679    | 4,874    | 4,643    | 4,173    | 4,353    | 3,605    | 2,180    |
| APRIL   | 14,163   | 6,951    | 4,507    | 4,780    | 4,345    | 4,366    | 3,667    | 2,170    |
| MAY     | 11,667   | 6,762    | 4,615    | 4,841    | 4,414    | 3,980    | 3,682    | 2,170    |
| JUNE    | 10,015   | 6,630    | 4,669    | 4,667    | 4,266    | 3,870    | 3,775    | 2,211    |
| Average | 15,053   | 8,271    | 5,901    | 4,883    | 4,451    | 4,410    | 3,780    | 2,690    |
| Total   | 180,636  | 99,252   | 70,809   | 58,597   | 53,410   | 52,922   | 45,361   | 32,284   |