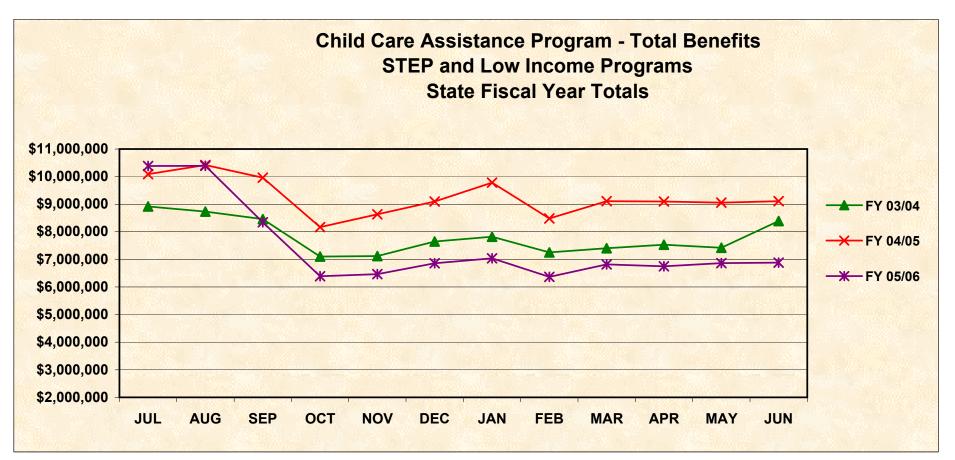

**State Fiscal Yearly Totals** 

Total (STEP + Low Income) Benefits

| MONTH   | FY 98/99     | FY 99/00    | FY 00/01      | FY 01/02     | FY 02/03      | FY 03/04     | FY 04/05      | FY 05/06     |
|---------|--------------|-------------|---------------|--------------|---------------|--------------|---------------|--------------|
|         |              |             |               |              |               |              |               |              |
| JUL     | \$7,348,419  | \$8,494,612 | \$10,277,213  | \$7,765,644  | \$12,099,441  | \$8,920,919  | \$10,088,217  | \$10,385,190 |
| AUG     | \$7,274,786  | \$8,631,729 | \$11,015,113  | \$7,682,600  | \$12,618,522  | \$8,732,329  | \$10,420,298  | \$10,388,589 |
| SEP     | \$7,630,667  | \$8,571,267 | \$10,475,236  | \$7,503,917  | \$12,388,420  | \$8,461,667  | \$9,962,502   | \$8,343,782  |
| OCT     | \$6,600,868  | \$6,782,332 | \$8,864,110   | \$6,616,417  | \$10,450,250  | \$7,105,762  | \$8,169,947   | \$6,389,833  |
| NOV     | \$6,471,531  | \$7,423,178 | \$9,403,316   | \$6,875,760  | \$10,979,838  | \$7,122,788  | \$8,634,921   | \$6,464,754  |
| DEC     | \$7,513,555  | \$8,694,330 | \$9,818,594   | \$7,080,549  | \$12,221,042  | \$7,650,497  | \$9,095,082   | \$6,858,700  |
| JAN     | \$7,238,328  | \$7,781,245 | \$9,829,541   | \$7,783,037  | \$12,482,370  | \$7,823,245  | \$9,780,592   | \$7,037,876  |
| FEB     | \$6,941,973  | \$9,103,797 | \$7,531,048   | \$7,171,118  | \$12,132,159  | \$7,256,744  | \$8,481,219   | \$6,369,051  |
| MAR     | \$5,584,708  | \$9,436,380 | \$7,418,289   | \$7,172,035  | \$12,763,925  | \$7,405,021  | \$9,108,001   | \$6,816,706  |
| APR     | \$8,096,993  | \$8,880,665 | \$7,370,007   | \$9,496,695  | \$13,006,225  | \$7,532,480  | \$9,099,189   | \$6,750,250  |
| MAY     | \$7,830,299  | \$9,046,532 | \$6,869,818   | \$9,733,201  | \$8,407,215   | \$7,423,453  | \$9,058,523   | \$6,867,903  |
| JUN     | \$7,808,614  | \$9,089,918 | \$6,417,388   | \$9,647,833  | \$7,968,946   | \$8,390,424  | \$9,110,028   | \$6,883,591  |
| Average | \$7,195,062  | \$8,494,665 | \$8,774,139   | \$7,877,401  | \$11,459,863  | \$7,818,777  | \$9,250,710   | \$7,463,019  |
| Total   | \$86,340,741 |             | \$105,289,673 | \$94,528,806 | \$137,518,351 | \$93,825,328 | \$111,008,520 | \$89,556,223 |