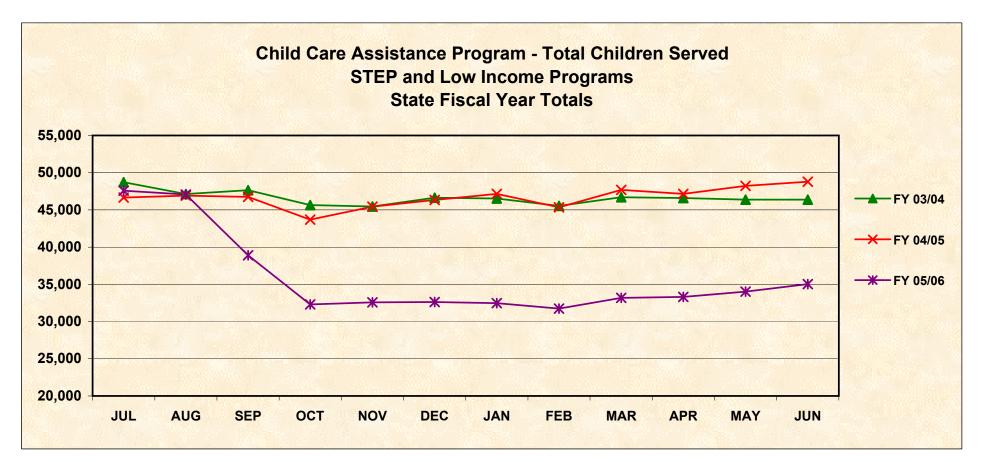

**State Fiscal Yearly Totals** 

Total (STEP + Low Income) Number of Children

| MONTH | FY 98/99   | FY 99/00 | FY 00/01 | FY 01/02 | FY 02/03 | FY 03/04 | FY 04/05 | FY 05/06 |
|-------|------------|----------|----------|----------|----------|----------|----------|----------|
|       | 40.400     | 40.000   | 44.000   | 05.000   | 44.000   | 40.707   | 40.004   | 47.500   |
| JUL   | 40,100     | 42,203   | 44,326   | 35,839   | 44,666   | 48,727   | 46,661   | 47,589   |
| AUG   | 37,926     | 40,114   | 45,206   | 35,530   | 45,421   | 47,138   | 46,923   | 47,069   |
| SEP   | 40,744     | 41,067   | 46,002   | 37,283   | 46,406   | 47,652   | 46,743   | 38,892   |
| OCT   | 39,781     | 35,954   | 42,450   | 36,662   | 44,288   | 45,658   | 43,692   | 32,308   |
| NOV   | 37,449     | 35,658   | 44,140   | 37,650   | 46,179   | 45,447   | 45,437   | 32,572   |
| DEC   | 42,978     | 40,075   | 46,776   | 37,620   | 48,856   | 46,634   | 46,345   | 32,628   |
| JAN   | 41,596     | 35,812   | 45,333   | 38,878   | 49,007   | 46,519   | 47,151   | 32,463   |
| FEB   | 40,125     | 30,817   | 42,178   | 38,028   | 50,447   | 45,550   | 45,341   | 31,742   |
| MAR   | 44,321     | 42,307   | 41,303   | 38,379   | 52,325   | 46,701   | 47,699   | 33,189   |
| APR   | 45,041     | 42,676   | 39,002   | 39,690   | 52,851   | 46,604   | 47,144   | 33,309   |
| MAY   | 43,076     | 43,451   | 36,580   | 41,285   | 52,007   | 46,374   | 48,236   | 34,014   |
| JUN   | 42,612     | 43,944   | 35,268   | 41,594   | 51,058   | 46,378   | 48,793   | 35,021   |
| Avera | ge 41,312  | 39,507   | 42,380   | 38,203   | 48,626   | 46,615   | 46,680   | 35,900   |
| Tot   | al 495,749 | 474,078  | 508,564  | 458,438  | 583,511  | 559,382  | 560,165  | 430,796  |