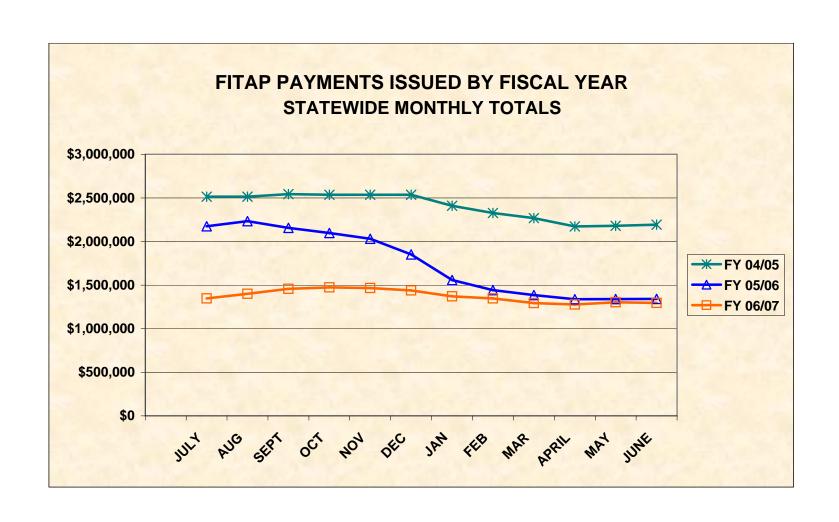

## FITAP PAYMENTS ISSUED BY FISCAL YEAR STATEWIDE MONTHLY TOTALS

| MONTH      | FY 02/03     | FY 03/04                   | FY 04/05     | FY 05/06                                         | FY 06/07     |
|------------|--------------|----------------------------|--------------|--------------------------------------------------|--------------|
| JULY       | \$4,115,843  | \$3,955,307                | \$2,514,226  | \$2,174,296                                      | \$1,347,580  |
| AUG        | \$4,131,618  | \$3,933,307<br>\$3,972,230 | \$2,513,905  | \$2,174,290                                      | \$1,399,103  |
| SEPT       | \$4,162,378  | \$4,028,107                | \$2,543,908  | \$2,156,735                                      | \$1,457,275  |
| OCT        | \$4,211,319  | \$4,045,577                | \$2,536,452  | \$2,096,332                                      | \$1,473,236  |
| NOV        | \$4,131,712  | \$3,700,447                | \$2,534,894  | \$2,031,708                                      | \$1,466,954  |
| DEC        | \$4,199,572  | \$3,555,374                | \$2,535,212  | \$1,851,871                                      | \$1,439,364  |
| JAN        | \$4,040,364  | \$3,139,956                | \$2,409,915  | \$1,558,584                                      | \$1,371,055  |
| FEB        | \$3,986,538  | \$2,997,228                | \$2,326,912  | \$1,441,840                                      | \$1,346,047  |
| MAR        | \$3,854,613  | \$2,802,375                | \$2,268,642  | \$1,384,921                                      | \$1,294,334  |
| APRIL      | \$3,870,191  | \$2,695,719                | \$2,173,165  | \$1,338,372                                      | \$1,277,029  |
| MAY        | \$3,843,654  | \$2,605,586                | \$2,179,362  | \$1,339,623                                      | \$1,301,876  |
| JUNE       | \$3,885,993  | \$2,558,327                | \$2,192,828  | \$1,340,895                                      | \$1,295,440  |
|            | <b>^</b>     |                            |              | <b>4</b> . <b>-</b> . <b>- . - . . . . . . .</b> | <b>^-</b>    |
| Average \$ | \$4,036,150  | \$3,338,019                | \$2,394,118  | \$1,745,663                                      | \$1,372,441  |
| Total \$   | \$48,433,795 | \$40,056,233               | \$28,729,421 | \$20,947,952                                     | \$16,469,293 |