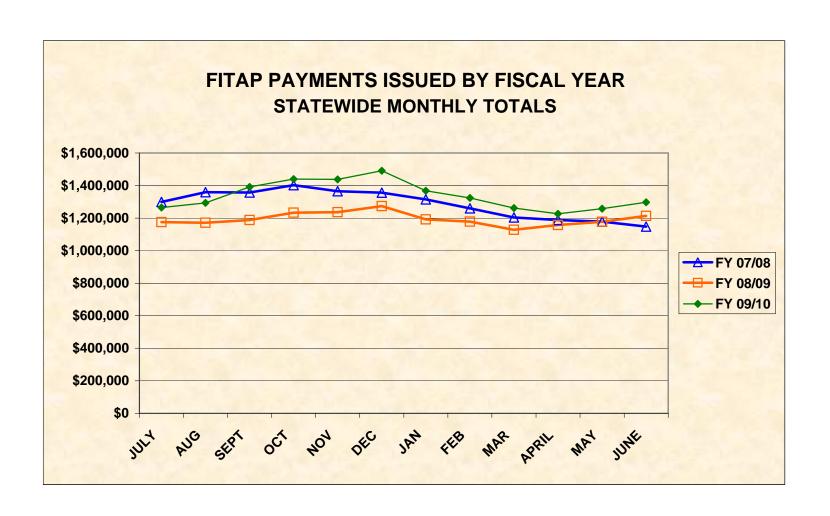

## FITAP PAYMENTS ISSUED BY FISCAL YEAR STATEWIDE MONTHLY TOTALS

| MONTH      | FY 04/05                   | FY 05/06                   | FY 06/07                                | FY 07/08                                | FY 08/09     | FY 09/10                   |
|------------|----------------------------|----------------------------|-----------------------------------------|-----------------------------------------|--------------|----------------------------|
| JULY       | \$2,514,226                | \$2,174,296                | \$1,347,580                             | \$1,299,273                             | \$1,174,776  | \$1,264,526                |
| AUG        | \$2,514,226<br>\$2,513,905 | \$2,174,296<br>\$2,232,775 | \$1,347,560<br>\$1,399,103              | \$1,299,273<br>\$1,359,533              | \$1,174,776  | \$1,204,526<br>\$1,293,076 |
| SEPT       | \$2,513,903<br>\$2,543,908 | \$2,252,775<br>\$2,156,735 | \$1,457,275                             | \$1,35 <del>9</del> ,333<br>\$1,357,324 | \$1,188,181  | \$1,391,151                |
| OCT        | \$2,536,452                | \$2,096,332                | \$1,473,236                             | \$1,402,684                             | \$1,233,521  | \$1,440,139                |
| NOV        | \$2,534,894                | \$2,031,708                | \$1,466,954                             | \$1,365,200                             | \$1,236,361  | \$1,437,840                |
| DEC        | \$2,535,212                | \$1,851,871                | \$1,439,364                             | \$1,356,126                             | \$1,273,812  | \$1,490,364                |
| JAN        | \$2,409,915                | \$1,558,584                | \$1,371,055                             | \$1,314,766                             | \$1,191,988  | \$1,367,556                |
| FEB        | \$2,326,912                | \$1,441,840                | \$1,346,047                             | \$1,259,746                             | \$1,178,390  | \$1,323,566                |
| MAR        | \$2,268,642                | \$1,384,921                | \$1,294,334                             | \$1,203,552                             | \$1,127,660  | \$1,261,699                |
| APRIL      | \$2,173,165                | \$1,338,372                | \$1,277,029                             | \$1,188,023                             | \$1,157,332  | \$1,226,274                |
| MAY        | \$2,179,362                | \$1,339,623                | \$1,301,876                             | \$1,177,667                             | \$1,177,381  | \$1,257,448                |
| JUNE       | \$2,192,828                | \$1,340,895                | \$1,295,440                             | \$1,147,201                             | \$1,213,175  | \$1,296,853                |
|            |                            | <b>.</b>                   | • • • • • • • • • • • • • • • • • • • • | • • • • • • • •                         | •            |                            |
| Average \$ | \$2,394,118                | \$1,745,663                | \$1,372,441                             | \$1,285,925                             | \$1,193,662  | 1,337,541                  |
| Total \$   | \$28,729,421               | \$20,947,952               | \$16,469,293                            | \$15,431,095                            | \$14,323,949 | \$16,050,492               |