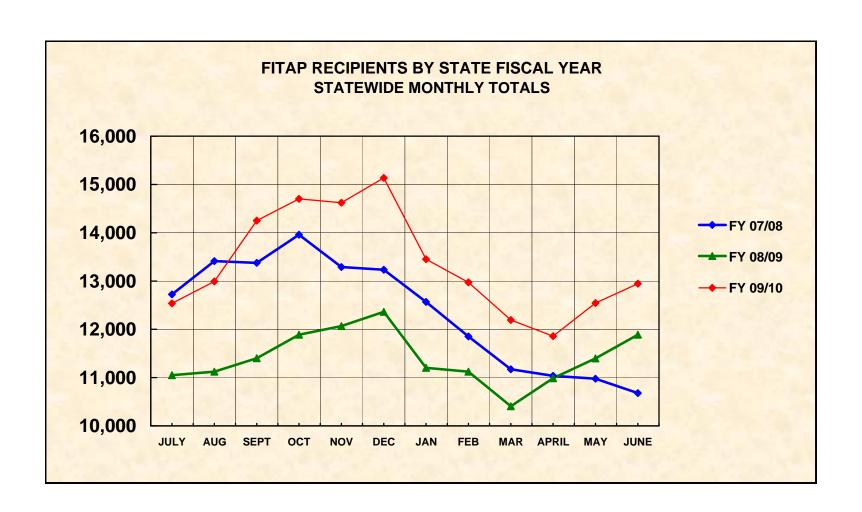

## FITAP RECIPIENTS BY FISCAL YEAR STATEWIDE MONTHLY TOTALS

| MONTH   | FY 04/05 | FY 05/06 | FY 06/07 | FY 07/08 | FY 08/09 | FY 09/10 |
|---------|----------|----------|----------|----------|----------|----------|
| шшу     | 00 4 44  | 22.070   | 42.404   | 40.704   | 44.054   | 40 F20   |
| JULY    | 26,141   | 22,076   | 13,101   | 12,724   | 11,051   | 12,539   |
| AUG     | 26,231   | 22,900   | 13,801   | 13,414   | 11,122   | 12,991   |
| SEPT    | 26,675   | 21,848   | 15,020   | 13,376   | 11,403   | 14,252   |
| OCT     | 26,425   | 20,815   | 15,024   | 13,958   | 11,887   | 14,702   |
| NOV     | 26,492   | 19,812   | 14,713   | 13,291   | 12,067   | 14,622   |
| DEC     | 26,172   | 18,015   | 14,212   | 13,232   | 12,363   | 15,135   |
| JAN     | 24,505   | 14,946   | 13,317   | 12,567   | 11,201   | 13,451   |
| FEB     | 23,299   | 13,533   | 12,926   | 11,852   | 11,124   | 12,973   |
| MAR     | 22,612   | 12,960   | 12,382   | 11,172   | 10,409   | 12,193   |
| APRIL   | 21,706   | 12,669   | 12,382   | 11,037   | 10,986   | 11,858   |
| MAY     | 21,917   | 12,632   | 12,587   | 10,979   | 11,399   | 12,544   |
| JUNE    | 22,060   | 12,791   | 12,586   | 10,680   | 11,890   | 12,945   |
|         |          |          |          |          |          |          |
| Average | 24,520   | 17,083   | 13,504   | 12,357   | 11,409   | 13,350   |
| Actual  | 294,235  | 204,997  | 162,051  | 148,282  | 136,902  | 160,205  |