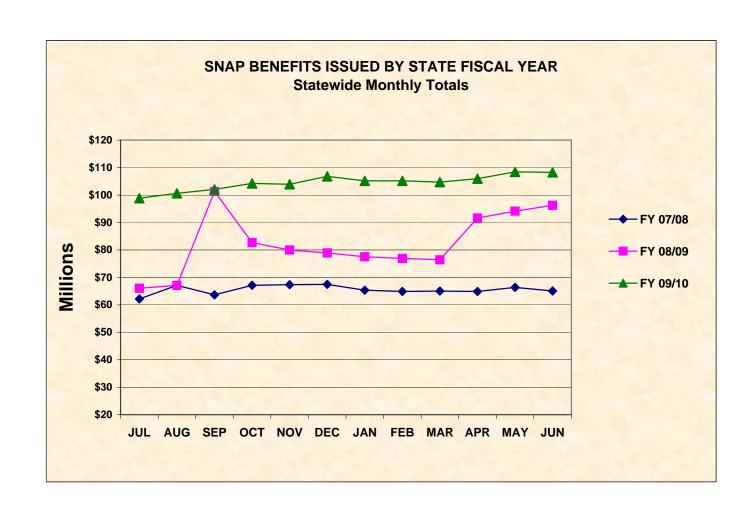

## SNAP BENEFITS ISSUED BY FISCAL YEAR STATEWIDE MONTHLY TOTALS

| MONTH      | FY 04/05      | FY 05/06      | FY 06/07      | FY 07/08      | FY 08/09      | FY 09/10        |
|------------|---------------|---------------|---------------|---------------|---------------|-----------------|
| JUL        | \$65,474,971  | \$71,667,343  | \$58,981,833  | \$62,170,731  | \$66,060,434  | \$98,842,751    |
| AUG        | \$64,873,530  | \$71,014,416  | \$60,513,796  | \$67,099,990  | \$67,099,990  | \$100,626,075   |
| SEP        | \$65,433,518  | \$83,766,010  | \$61,271,285  | \$63,668,599  | \$101,312,711 | \$102,043,288   |
| OCT        | \$71,169,636  | \$92,550,893  | \$63,500,853  | \$67,120,142  | \$82,680,992  | \$104,242,038   |
| NOV        | \$70,472,216  | \$82,812,462  | \$63,619,353  | \$67,363,182  | \$79,979,457  | \$103,906,806   |
| DEC        | \$71,417,239  | \$70,850,341  | \$62,635,672  | \$67,483,731  | \$78,934,224  | \$106,794,198   |
| JAN        | \$69,449,638  | \$64,472,888  | \$60,660,131  | \$65,359,350  | \$77,536,830  | \$105,160,204   |
| FEB        | \$69,574,138  | \$63,811,426  | \$60,171,307  | \$64,878,196  | \$76,927,848  | \$105,160,204   |
| MAR        | \$69,743,585  | \$63,136,921  | \$61,773,992  | \$65,024,018  | \$76,433,651  | \$104,698,018   |
| APR        | \$69,760,570  | \$62,269,698  | \$60,941,742  | \$64,895,004  | \$91,628,586  | \$105,955,086   |
| MAY        | \$69,660,996  | \$61,332,904  | \$62,030,652  | \$66,376,142  | \$94,122,187  | \$108,421,898   |
| JUN        | \$70,548,160  | \$60,048,355  | \$64,160,995  | \$65,075,712  | \$96,250,896  | \$108,254,449   |
| Average \$ | \$68,964,850  | \$70,644,471  | \$61,688,468  | \$65,542,900  | \$82,413,984  | \$104,508,751   |
| Actual \$  | \$827,578,198 | \$847,733,656 | \$740,261,611 | \$786,514,796 | \$988,967,807 | \$1,254,105,015 |

NOTE: 1. Totals do not include reinstated/reissued benefits

- 2. September 2008 benefits include Gustav/Ike Supplements
- 3. Increase in benefits in April 2009 and May 2009 are due to Economic Stimulus Package