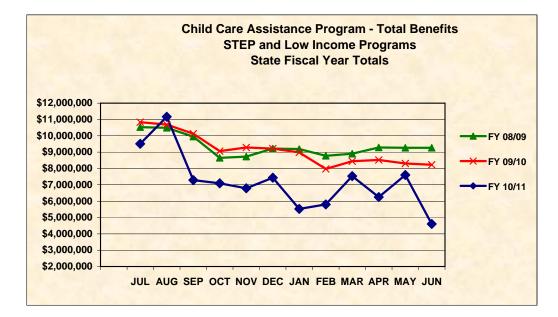

### Total (STEP + Low Income) Benefits

| MONTH   | FY 04/05      | FY 05/06     | FY 06/07     | FY 07/08          | FY 08/09      | FY 09/10      | FY 10/11     |
|---------|---------------|--------------|--------------|-------------------|---------------|---------------|--------------|
|         |               |              | ** *** ***   | • • • • • • • • • |               | <i></i>       |              |
| JUL     | \$10,088,217  | \$10,385,190 | \$8,035,025  | \$10,150,064      | \$10,530,181  | \$10,829,663  | \$9,508,915  |
| AUG     | \$10,420,298  | \$10,388,589 | \$8,099,376  | \$10,213,776      | \$10,487,890  | \$10,685,004  | \$11,165,187 |
| SEP     | \$9,962,502   | \$8,343,782  | \$7,882,121  | \$9,981,850       | \$9,951,360   | \$10,128,049  | \$7,292,620  |
| ОСТ     | \$8,169,947   | \$6,389,833  | \$7,165,130  | \$8,820,743       | \$8,651,063   | \$9,065,476   | \$7,090,211  |
| NOV     | \$8,634,921   | \$6,464,754  | \$7,212,653  | \$8,877,674       | \$8,727,505   | \$9,284,442   | \$6,789,102  |
| DEC     | \$9,095,082   | \$6,858,700  | \$7,618,087  | \$8,980,458       | \$9,219,893   | \$9,220,712   | \$7,439,164  |
| JAN     | \$9,780,592   | \$7,037,876  | \$7,945,119  | \$9,375,377       | \$9,186,293   | \$8,979,681   | \$5,521,265  |
| FEB     | \$8,481,219   | \$6,369,051  | \$8,254,015  | \$8,776,583       | \$8,776,468   | \$7,973,561   | \$5,803,000  |
| MAR     | \$9,108,001   | \$6,816,706  | \$8,376,409  | \$8,796,632       | \$8,908,051   | \$8,440,459   | \$7,530,233  |
| APR     | \$9,099,189   | \$6,750,250  | \$8,707,130  | \$8,998,039       | \$9,284,100   | \$8,527,486   | \$6,251,906  |
| MAY     | \$9,058,523   | \$6,867,903  | \$8,895,569  | \$8,900,029       | \$9,266,063   | \$8,312,080   | \$7,597,983  |
| JUN     | \$9,110,028   | \$6,883,591  | \$8,732,036  | \$9,111,411       | \$9,271,479   | \$8,230,509   | \$4,600,579  |
| Average | \$9,250,710   | \$7,463,019  | \$8,076,889  | \$9,248,553       | \$9,355,029   | \$9,139,760   | \$7,215,847  |
| Total   | \$111,008,520 | \$89,556,223 | \$96,922,671 | \$110,982,634     | \$112,260,347 | \$109,677,122 | \$86,590,163 |