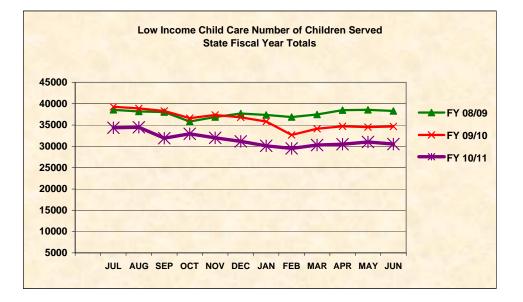

State Fiscal Year Totals

| Low Income - Number of Children Served | Low | Income - | Number | of | Children | Served |
|----------------------------------------|-----|----------|--------|----|----------|--------|
|----------------------------------------|-----|----------|--------|----|----------|--------|

| MONTH   | FY 04/05 | FY 05/06 | FY 06/07 | FY 07/08 | FY 08/09 | FY 09/10 | FY 10/11 |
|---------|----------|----------|----------|----------|----------|----------|----------|
|         |          |          |          |          |          |          |          |
| JUL     | 42,481   | 43,660   | 32,757   | 38,059   | 38,576   | 39,289   | 34,369   |
| AUG     | 42,678   | 43,038   | 32,898   | 37,889   | 38,186   | 38,912   | 34,493   |
| SEP     | 42,635   | 35,517   | 33,706   | 38,368   | 38,044   | 38,308   | 31,911   |
| ОСТ     | 40,098   | 29,685   | 33,450   | 36,916   | 35,824   | 36,632   | 32,948   |
| NOV     | 41,780   | 29,995   | 34,290   | 37,521   | 36,871   | 37,387   | 32,014   |
| DEC     | 42,599   | 30,060   | 34,978   | 37,106   | 37,721   | 36,797   | 31,186   |
| JAN     | 43,441   | 30,136   | 35,256   | 37,399   | 37,370   | 35,835   | 30,112   |
| FEB     | 41,949   | 29,619   | 35,319   | 36,689   | 36,906   | 32,665   | 29,528   |
| MAR     | 44,094   | 31,009   | 36,102   | 37,235   | 37,492   | 34,140   | 30,316   |
| APR     | 43,477   | 31,139   | 36,535   | 37,573   | 38,488   | 34,721   | 30,488   |
| MAY     | 44,554   | 31,844   | 37,698   | 38,229   | 38,581   | 34,518   | 31,031   |
| JUN     | 45,018   | 32,810   | 37,999   | 38,338   | 38,319   | 34,688   | 30,538   |
|         |          |          |          |          |          |          |          |
| Average | 42,900   | 33,209   | 35,082   | 37,610   | 37,698   | 36,158   | 31,578   |
| Total   | 514,804  | 398,512  | 420,988  | 451,322  | 452,378  | 433,892  | 378,934  |