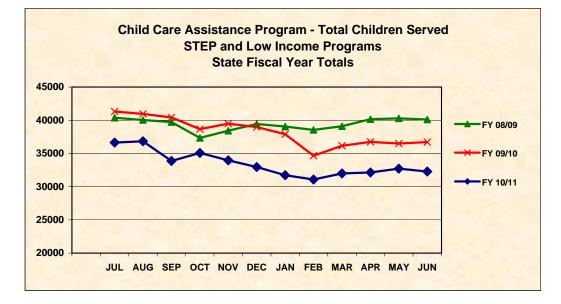

**State Fiscal Yearly Totals** 

| MONTH   | FY 04/05 | FY 05/06 | FY 06/07 | FY 07/08 | FY 08/09 | FY 09/10 | FY 10/11 |
|---------|----------|----------|----------|----------|----------|----------|----------|
|         |          |          |          |          |          |          |          |
| JUL     | 46,661   | 47,589   | 35,152   | 40,279   | 40,374   | 41,318   | 36,649   |
| AUG     | 46,923   | 47,069   | 35,238   | 40,310   | 40,028   | 40,961   | 36,828   |
| SEP     | 46,743   | 38,892   | 36,111   | 40,880   | 39,724   | 40,414   | 33,874   |
| OCT     | 43,692   | 32,308   | 35,770   | 39,271   | 37,341   | 38,676   | 35,086   |
| NOV     | 45,437   | 32,572   | 36,623   | 39,821   | 38,421   | 39,486   | 33,959   |
| DEC     | 46,345   | 32,628   | 37,256   | 39,326   | 39,431   | 38,967   | 32,950   |
| JAN     | 47,151   | 32,463   | 37,467   | 39,518   | 39,048   | 37,886   | 31,740   |
| FEB     | 45,341   | 31,742   | 37,376   | 38,711   | 38,550   | 34,670   | 31,088   |
| MAR     | 47,699   | 33,189   | 38,197   | 39,194   | 39,108   | 36,159   | 31,988   |
| APR     | 47,144   | 33,309   | 38,561   | 39,444   | 40,160   | 36,727   | 32,129   |
| MAY     | 48,236   | 34,014   | 39,746   | 40,095   | 40,276   | 36,502   | 32,723   |
| JUN     | 48,793   | 35,021   | 40,090   | 40,093   | 40,105   | 36,723   | 32,278   |
| Average | 46,680   | 35,900   | 37,299   | 39,745   | 39,381   | 38,207   | 33,441   |
| Total   | 560,165  | 430,796  | 447,587  | 476,942  | 472,566  | 458,489  | 401,292  |

### Total (STEP + Low Income) Number of Children

State Fiscal Yearly Totals