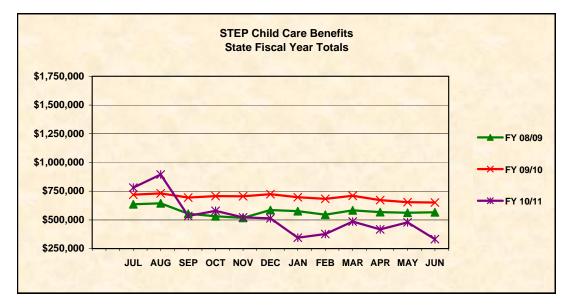

State Fiscal Year Totals

**STEP Child Care - Benefits** 

| FY 04/05     | FY 05/06                                                                                                                                                                                      | FY 06/07                                                                                                                                                                                                                                                                                                                              | FY 07/08                                                                                                                                                                                                                                                                                                                                                                                                                                                                | FY 08/09                                                                                                                                                                                                                                                                                                                                                                                                                                                                                                                                                                                      | FY 09/10                                                                                                                                                                                                                                                                                                                                                                                                                                                                                                                                                                                                                                                                                                                        | FY 10/11                                                                                                                                                                                                                                                                                                                                                                                                                                                                                                                                                                                                                                                                                                                                                                                                                                                                      |
|--------------|-----------------------------------------------------------------------------------------------------------------------------------------------------------------------------------------------|---------------------------------------------------------------------------------------------------------------------------------------------------------------------------------------------------------------------------------------------------------------------------------------------------------------------------------------|-------------------------------------------------------------------------------------------------------------------------------------------------------------------------------------------------------------------------------------------------------------------------------------------------------------------------------------------------------------------------------------------------------------------------------------------------------------------------|-----------------------------------------------------------------------------------------------------------------------------------------------------------------------------------------------------------------------------------------------------------------------------------------------------------------------------------------------------------------------------------------------------------------------------------------------------------------------------------------------------------------------------------------------------------------------------------------------|---------------------------------------------------------------------------------------------------------------------------------------------------------------------------------------------------------------------------------------------------------------------------------------------------------------------------------------------------------------------------------------------------------------------------------------------------------------------------------------------------------------------------------------------------------------------------------------------------------------------------------------------------------------------------------------------------------------------------------|-------------------------------------------------------------------------------------------------------------------------------------------------------------------------------------------------------------------------------------------------------------------------------------------------------------------------------------------------------------------------------------------------------------------------------------------------------------------------------------------------------------------------------------------------------------------------------------------------------------------------------------------------------------------------------------------------------------------------------------------------------------------------------------------------------------------------------------------------------------------------------|
|              |                                                                                                                                                                                               |                                                                                                                                                                                                                                                                                                                                       |                                                                                                                                                                                                                                                                                                                                                                                                                                                                         |                                                                                                                                                                                                                                                                                                                                                                                                                                                                                                                                                                                               |                                                                                                                                                                                                                                                                                                                                                                                                                                                                                                                                                                                                                                                                                                                                 |                                                                                                                                                                                                                                                                                                                                                                                                                                                                                                                                                                                                                                                                                                                                                                                                                                                                               |
| \$1,355,417  | \$1,243,563                                                                                                                                                                                   | \$754,405                                                                                                                                                                                                                                                                                                                             | \$744,637                                                                                                                                                                                                                                                                                                                                                                                                                                                               | \$635,263                                                                                                                                                                                                                                                                                                                                                                                                                                                                                                                                                                                     | \$719,515                                                                                                                                                                                                                                                                                                                                                                                                                                                                                                                                                                                                                                                                                                                       | \$780,525                                                                                                                                                                                                                                                                                                                                                                                                                                                                                                                                                                                                                                                                                                                                                                                                                                                                     |
| \$1,388,056  | \$1,292,316                                                                                                                                                                                   | \$759,357                                                                                                                                                                                                                                                                                                                             | \$818,719                                                                                                                                                                                                                                                                                                                                                                                                                                                               | \$643,515                                                                                                                                                                                                                                                                                                                                                                                                                                                                                                                                                                                     | \$731,112                                                                                                                                                                                                                                                                                                                                                                                                                                                                                                                                                                                                                                                                                                                       | \$894,775                                                                                                                                                                                                                                                                                                                                                                                                                                                                                                                                                                                                                                                                                                                                                                                                                                                                     |
| \$1,255,140  | \$1,017,499                                                                                                                                                                                   | \$739,304                                                                                                                                                                                                                                                                                                                             | \$819,265                                                                                                                                                                                                                                                                                                                                                                                                                                                               | \$553,217                                                                                                                                                                                                                                                                                                                                                                                                                                                                                                                                                                                     | \$694,056                                                                                                                                                                                                                                                                                                                                                                                                                                                                                                                                                                                                                                                                                                                       | \$533,880                                                                                                                                                                                                                                                                                                                                                                                                                                                                                                                                                                                                                                                                                                                                                                                                                                                                     |
| \$1,093,756  | \$806,956                                                                                                                                                                                     | \$720,588                                                                                                                                                                                                                                                                                                                             | \$790,104                                                                                                                                                                                                                                                                                                                                                                                                                                                               | \$530,693                                                                                                                                                                                                                                                                                                                                                                                                                                                                                                                                                                                     | \$706,570                                                                                                                                                                                                                                                                                                                                                                                                                                                                                                                                                                                                                                                                                                                       | \$578,941                                                                                                                                                                                                                                                                                                                                                                                                                                                                                                                                                                                                                                                                                                                                                                                                                                                                     |
| \$1,130,027  | \$778,389                                                                                                                                                                                     | \$697,849                                                                                                                                                                                                                                                                                                                             | \$748,327                                                                                                                                                                                                                                                                                                                                                                                                                                                               | \$517,599                                                                                                                                                                                                                                                                                                                                                                                                                                                                                                                                                                                     | \$705,201                                                                                                                                                                                                                                                                                                                                                                                                                                                                                                                                                                                                                                                                                                                       | \$521,774                                                                                                                                                                                                                                                                                                                                                                                                                                                                                                                                                                                                                                                                                                                                                                                                                                                                     |
| \$1,166,205  | \$786,501                                                                                                                                                                                     | \$710,020                                                                                                                                                                                                                                                                                                                             | \$726,112                                                                                                                                                                                                                                                                                                                                                                                                                                                               | \$585,350                                                                                                                                                                                                                                                                                                                                                                                                                                                                                                                                                                                     | \$723,016                                                                                                                                                                                                                                                                                                                                                                                                                                                                                                                                                                                                                                                                                                                       | \$513,797                                                                                                                                                                                                                                                                                                                                                                                                                                                                                                                                                                                                                                                                                                                                                                                                                                                                     |
| \$1,160,572  | \$717,062                                                                                                                                                                                     | \$693,897                                                                                                                                                                                                                                                                                                                             | \$710,990                                                                                                                                                                                                                                                                                                                                                                                                                                                               | \$575,441                                                                                                                                                                                                                                                                                                                                                                                                                                                                                                                                                                                     | \$696,560                                                                                                                                                                                                                                                                                                                                                                                                                                                                                                                                                                                                                                                                                                                       | \$345,396                                                                                                                                                                                                                                                                                                                                                                                                                                                                                                                                                                                                                                                                                                                                                                                                                                                                     |
| \$997,324    | \$619,081                                                                                                                                                                                     | \$668,466                                                                                                                                                                                                                                                                                                                             | \$656,427                                                                                                                                                                                                                                                                                                                                                                                                                                                               | \$545,105                                                                                                                                                                                                                                                                                                                                                                                                                                                                                                                                                                                     | \$683,046                                                                                                                                                                                                                                                                                                                                                                                                                                                                                                                                                                                                                                                                                                                       | \$376,552                                                                                                                                                                                                                                                                                                                                                                                                                                                                                                                                                                                                                                                                                                                                                                                                                                                                     |
| \$1,106,626  | \$661,638                                                                                                                                                                                     | \$673,944                                                                                                                                                                                                                                                                                                                             | \$658,515                                                                                                                                                                                                                                                                                                                                                                                                                                                               | \$582,846                                                                                                                                                                                                                                                                                                                                                                                                                                                                                                                                                                                     | \$709,705                                                                                                                                                                                                                                                                                                                                                                                                                                                                                                                                                                                                                                                                                                                       | \$485,059                                                                                                                                                                                                                                                                                                                                                                                                                                                                                                                                                                                                                                                                                                                                                                                                                                                                     |
| \$1,115,324  | \$667,640                                                                                                                                                                                     | \$659,599                                                                                                                                                                                                                                                                                                                             | \$632,234                                                                                                                                                                                                                                                                                                                                                                                                                                                               | \$567,278                                                                                                                                                                                                                                                                                                                                                                                                                                                                                                                                                                                     | \$671,869                                                                                                                                                                                                                                                                                                                                                                                                                                                                                                                                                                                                                                                                                                                       | \$416,812                                                                                                                                                                                                                                                                                                                                                                                                                                                                                                                                                                                                                                                                                                                                                                                                                                                                     |
| \$1,103,286  | \$653,996                                                                                                                                                                                     | \$673,280                                                                                                                                                                                                                                                                                                                             | \$586,127                                                                                                                                                                                                                                                                                                                                                                                                                                                               | \$561,626                                                                                                                                                                                                                                                                                                                                                                                                                                                                                                                                                                                     | \$654,143                                                                                                                                                                                                                                                                                                                                                                                                                                                                                                                                                                                                                                                                                                                       | \$478,319                                                                                                                                                                                                                                                                                                                                                                                                                                                                                                                                                                                                                                                                                                                                                                                                                                                                     |
| \$1,093,409  | \$654,483                                                                                                                                                                                     | \$683,776                                                                                                                                                                                                                                                                                                                             | \$552,173                                                                                                                                                                                                                                                                                                                                                                                                                                                               | \$565,905                                                                                                                                                                                                                                                                                                                                                                                                                                                                                                                                                                                     | \$650,908                                                                                                                                                                                                                                                                                                                                                                                                                                                                                                                                                                                                                                                                                                                       | \$332,308                                                                                                                                                                                                                                                                                                                                                                                                                                                                                                                                                                                                                                                                                                                                                                                                                                                                     |
|              |                                                                                                                                                                                               |                                                                                                                                                                                                                                                                                                                                       |                                                                                                                                                                                                                                                                                                                                                                                                                                                                         |                                                                                                                                                                                                                                                                                                                                                                                                                                                                                                                                                                                               |                                                                                                                                                                                                                                                                                                                                                                                                                                                                                                                                                                                                                                                                                                                                 |                                                                                                                                                                                                                                                                                                                                                                                                                                                                                                                                                                                                                                                                                                                                                                                                                                                                               |
| \$1,163,762  | \$824,927                                                                                                                                                                                     | \$702,874                                                                                                                                                                                                                                                                                                                             | \$703,636                                                                                                                                                                                                                                                                                                                                                                                                                                                               | \$571,986                                                                                                                                                                                                                                                                                                                                                                                                                                                                                                                                                                                     | \$695,475                                                                                                                                                                                                                                                                                                                                                                                                                                                                                                                                                                                                                                                                                                                       | \$521,512                                                                                                                                                                                                                                                                                                                                                                                                                                                                                                                                                                                                                                                                                                                                                                                                                                                                     |
| \$13,965,142 | \$9,899,125                                                                                                                                                                                   | \$8,434,485                                                                                                                                                                                                                                                                                                                           | \$8,443,629                                                                                                                                                                                                                                                                                                                                                                                                                                                             | \$6,863,838                                                                                                                                                                                                                                                                                                                                                                                                                                                                                                                                                                                   | \$8,345,700                                                                                                                                                                                                                                                                                                                                                                                                                                                                                                                                                                                                                                                                                                                     | \$6,258,139                                                                                                                                                                                                                                                                                                                                                                                                                                                                                                                                                                                                                                                                                                                                                                                                                                                                   |
|              | \$1,355,417<br>\$1,388,056<br>\$1,255,140<br>\$1,093,756<br>\$1,130,027<br>\$1,166,205<br>\$1,160,572<br>\$997,324<br>\$1,106,626<br>\$1,115,324<br>\$1,103,286<br>\$1,093,409<br>\$1,163,762 | \$1,355,417 \$1,243,563<br>\$1,388,056 \$1,292,316<br>\$1,255,140 \$1,017,499<br>\$1,093,756 \$806,956<br>\$1,130,027 \$778,389<br>\$1,166,205 \$786,501<br>\$1,160,572 \$717,062<br>\$997,324 \$619,081<br>\$1,106,626 \$661,638<br>\$1,115,324 \$667,640<br>\$1,103,286 \$653,996<br>\$1,093,409 \$654,483<br>\$1,163,762 \$824,927 | \$1,355,417 \$1,243,563 \$754,405<br>\$1,388,056 \$1,292,316 \$759,357<br>\$1,255,140 \$1,017,499 \$739,304<br>\$1,093,756 \$806,956 \$720,588<br>\$1,130,027 \$778,389 \$697,849<br>\$1,166,205 \$786,501 \$710,020<br>\$1,166,572 \$717,062 \$693,897<br>\$997,324 \$619,081 \$668,466<br>\$1,106,626 \$661,638 \$673,944<br>\$1,115,324 \$667,640 \$659,599<br>\$1,103,286 \$653,996 \$673,280<br>\$1,093,409 \$654,483 \$683,776<br>\$1,163,762 \$824,927 \$702,874 | \$1,355,417 \$1,243,563 \$754,405 \$744,637   \$1,388,056 \$1,292,316 \$759,357 \$818,719   \$1,255,140 \$1,017,499 \$739,304 \$819,265   \$1,093,756 \$806,956 \$720,588 \$790,104   \$1,130,027 \$778,389 \$697,849 \$748,327   \$1,166,205 \$786,501 \$710,020 \$726,112   \$1,160,572 \$717,062 \$693,897 \$710,990   \$997,324 \$619,081 \$668,466 \$656,427   \$1,106,626 \$661,638 \$673,944 \$658,515   \$1,115,324 \$667,640 \$659,599 \$632,234   \$1,103,286 \$653,996 \$673,280 \$586,127   \$1,093,409 \$654,483 \$683,776 \$552,173   \$1,163,762 \$824,927 \$702,874 \$703,636 | \$1,355,417 \$1,243,563 \$754,405 \$744,637 \$635,263   \$1,388,056 \$1,292,316 \$759,357 \$818,719 \$643,515   \$1,255,140 \$1,017,499 \$739,304 \$819,265 \$553,217   \$1,093,756 \$806,956 \$720,588 \$790,104 \$530,693   \$1,130,027 \$778,389 \$697,849 \$748,327 \$517,599   \$1,166,205 \$786,501 \$710,020 \$726,112 \$585,350   \$1,160,572 \$717,062 \$693,897 \$710,990 \$575,441   \$997,324 \$619,081 \$668,466 \$656,427 \$545,105   \$1,106,626 \$661,638 \$673,944 \$658,515 \$582,846   \$1,115,324 \$667,640 \$659,599 \$632,234 \$567,278   \$1,103,286 \$653,996 \$673,280 \$586,127 \$561,626   \$1,093,409 \$654,483 \$683,776 \$552,173 \$565,905   \$1,163,762 \$824,927 \$702,874 \$703,636 \$571,986 | \$1,355,417 \$1,243,563 \$754,405 \$744,637 \$635,263 \$719,515<br>\$1,388,056 \$1,292,316 \$759,357 \$818,719 \$643,515 \$731,112<br>\$1,255,140 \$1,017,499 \$739,304 \$819,265 \$553,217 \$694,056<br>\$1,093,756 \$806,956 \$720,588 \$790,104 \$530,693 \$706,570<br>\$1,130,027 \$778,389 \$697,849 \$748,327 \$517,599 \$705,201<br>\$1,166,205 \$786,501 \$710,020 \$726,112 \$585,350 \$723,016<br>\$1,160,572 \$717,062 \$693,897 \$710,990 \$575,441 \$696,560<br>\$997,324 \$619,081 \$668,466 \$656,427 \$545,105 \$683,046<br>\$1,106,626 \$661,638 \$673,944 \$658,515 \$582,846 \$709,705<br>\$1,115,324 \$667,640 \$659,599 \$632,234 \$567,278 \$671,869<br>\$1,103,286 \$653,996 \$673,280 \$586,127 \$561,626 \$654,143<br>\$1,093,409 \$654,483 \$683,776 \$552,173 \$565,905 \$650,908<br>\$1,163,762 \$824,927 \$702,874 \$703,636 \$571,986 \$695,475 |