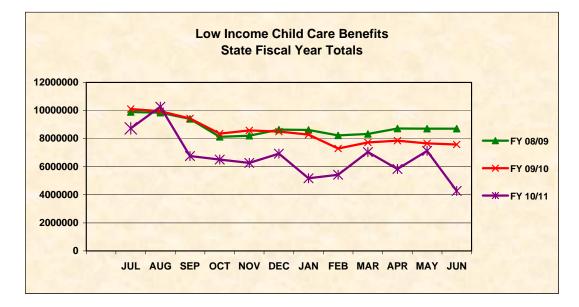

## CHILD CARE ASSISTANCE PROGRAM State Fiscal Yearly Totals

Low Income - Benefits

| MONTH   | FY 04/05     | FY 05/06     | FY 06/07     | FY 07/08      | FY 08/09      | FY 09/10      | FY 10/11     |
|---------|--------------|--------------|--------------|---------------|---------------|---------------|--------------|
|         |              |              |              |               |               |               |              |
| JUL     | \$8,732,800  | \$9,141,627  | \$7,280,621  | \$9,405,427   | \$9,894,918   | \$10,110,148  | \$8,728,390  |
| AUG     | \$9,032,242  | \$9,096,273  | \$7,340,020  | \$9,395,057   | \$9,844,376   | \$9,953,893   | \$10,270,412 |
| SEP     | \$8,707,362  | \$7,326,283  | \$7,142,817  | \$9,162,586   | \$9,398,143   | \$9,433,993   | \$6,758,740  |
| ОСТ     | \$7,076,191  | \$5,582,876  | \$6,444,542  | \$8,030,639   | \$8,120,370   | \$8,358,906   | \$6,511,270  |
| NOV     | \$7,504,894  | \$5,686,365  | \$6,514,803  | \$8,129,347   | \$8,209,906   | \$8,579,241   | \$6,267,327  |
| DEC     | \$7,928,877  | \$6,072,199  | \$6,908,067  | \$8,254,346   | \$8,634,543   | \$8,497,696   | \$6,925,367  |
| JAN     | \$8,620,020  | \$6,320,814  | \$7,251,222  | \$8,664,387   | \$8,610,851   | \$8,283,121   | \$5,175,868  |
| FEB     | \$7,483,895  | \$5,749,971  | \$7,585,549  | \$8,120,156   | \$8,231,363   | \$7,290,515   | \$5,426,447  |
| MAR     | \$8,001,375  | \$6,155,068  | \$7,702,464  | \$8,138,116   | \$8,325,205   | \$7,730,754   | \$7,045,174  |
| APR     | \$7,983,866  | \$6,082,610  | \$8,047,531  | \$8,365,804   | \$8,716,823   | \$7,855,617   | \$5,835,094  |
| MAY     | \$7,955,237  | \$6,213,907  | \$8,222,289  | \$8,313,902   | \$8,704,437   | \$7,657,937   | \$7,119,664  |
| JUN     | \$8,016,619  | \$6,229,107  | \$8,048,260  | \$8,559,238   | \$8,705,575   | \$7,579,601   | \$4,268,271  |
|         |              |              |              |               |               |               |              |
| Average | \$8,086,948  | \$6,638,092  | \$7,374,015  | \$8,544,917   | \$8,783,042   | \$8,444,285   |              |
| Total   | \$97,043,378 | \$79,657,099 | \$88,488,186 | \$102,539,005 | \$105,396,509 | \$101,331,422 |              |