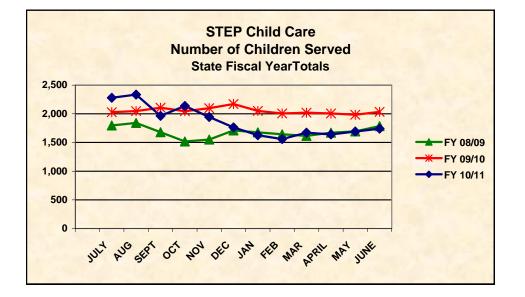

#### **STEP - Number of Children Served**

| MONTH   | FY 04/05 | FY 05/06 | FY 06/07 | FY 07/08 | FY 08/09 | FY 09/10 | FY 10/11 |
|---------|----------|----------|----------|----------|----------|----------|----------|
| JULY    | 4,180    | 3,929    | 2,395    | 2,220    | 1,798    | 2,029    | 2,280    |
| AUG     | 4,245    | 4,031    | 2,340    | 2,421    | 1,842    | 2,049    | 2,335    |
| SEPT    | 4,108    | 3,375    | 2,405    | 2,512    | 1,680    | 2,106    | 1,963    |
| OCT     | 3,594    | 2,623    | 2,320    | 2,355    | 1,517    | 2,044    | 2,138    |
| NOV     | 3,657    | 2,577    | 2,333    | 2,300    | 1,550    | 2,099    | 1,945    |
| DEC     | 3,746    | 2,568    | 2,278    | 2,220    | 1,710    | 2,170    | 1,764    |
| JAN     | 3,710    | 2,327    | 2,211    | 2,119    | 1,678    | 2,051    | 1,628    |
| FEB     | 3,392    | 2,123    | 2,057    | 2,022    | 1,644    | 2,005    | 1,560    |
| MAR     | 3,605    | 2,180    | 2,095    | 1,959    | 1,616    | 2,019    | 1,672    |
| APRIL   | 3,667    | 2,170    | 2,026    | 1,871    | 1,672    | 2,006    | 1,641    |
| MAY     | 3,682    | 2,170    | 2,048    | 1,866    | 1,695    | 1,984    | 1,692    |
| JUNE    | 3,775    | 2,211    | 2,091    | 1,755    | 1,786    | 2,035    | 1,740    |
| -       |          |          |          |          |          |          |          |
| Average | 3,780    | 2,690    | 2,217    | 2,135    | 1,682    | 2,050    | 1,863    |
| Total   | 45,361   | 32,284   | 26,599   | 25,620   | 20,188   | 24,597   | 22,358   |