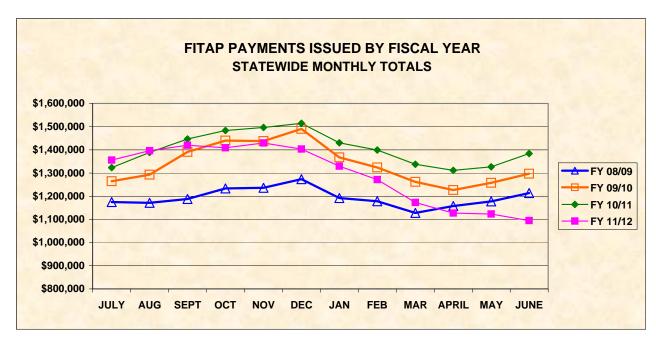

## FITAP PAYMENTS ISSUED BY FISCAL YEAR STATEWIDE MONTHLY TOTALS

| MONTH      | FY 06/07     | FY 07/08     | FY 08/09     | FY 09/10     | FY 10/11     | FY 11/12     |
|------------|--------------|--------------|--------------|--------------|--------------|--------------|
|            |              |              |              |              |              |              |
| JULY       | \$1,347,580  | \$1,299,273  | \$1,174,776  | \$1,264,526  | \$1,323,190  | \$1,355,656  |
| AUG        | \$1,399,103  | \$1,359,533  | \$1,171,372  | \$1,293,076  | \$1,388,546  | \$1,396,548  |
| SEPT       | \$1,457,275  | \$1,357,324  | \$1,188,181  | \$1,391,151  | \$1,447,108  | \$1,420,060  |
| ОСТ        | \$1,473,236  | \$1,402,684  | \$1,233,521  | \$1,440,139  | \$1,483,336  | \$1,408,820  |
| NOV        | \$1,466,954  | \$1,365,200  | \$1,236,361  | \$1,437,840  | \$1,496,779  | \$1,429,611  |
| DEC        | \$1,439,364  | \$1,356,126  | \$1,273,812  | \$1,490,364  | \$1,514,366  | \$1,403,003  |
| JAN        | \$1,371,055  | \$1,314,766  | \$1,191,988  | \$1,367,556  | \$1,430,207  | \$1,329,548  |
| FEB        | \$1,346,047  | \$1,259,746  | \$1,178,390  | \$1,323,566  | \$1,399,139  | \$1,271,429  |
| MAR        | \$1,294,334  | \$1,203,552  | \$1,127,660  | \$1,261,699  | \$1,337,624  | \$1,172,634  |
| APRIL      | \$1,277,029  | \$1,188,023  | \$1,157,332  | \$1,226,274  | \$1,311,687  | \$1,126,899  |
| MAY        | \$1,301,876  | \$1,177,667  | \$1,177,381  | \$1,257,448  | \$1,326,898  | \$1,122,837  |
| JUNE       | \$1,295,440  | \$1,147,201  | \$1,213,175  | \$1,296,853  | \$1,383,957  | \$1,094,632  |
| Average \$ | \$1,372,441  | \$1,285,925  | \$1,193,662  | \$1,337,541  | \$1,403,570  | \$1,294,306  |
| Total \$   | \$16,469,293 | \$15,431,095 | \$14,323,949 | \$16,050,492 | \$16,842,837 | \$15,531,677 |