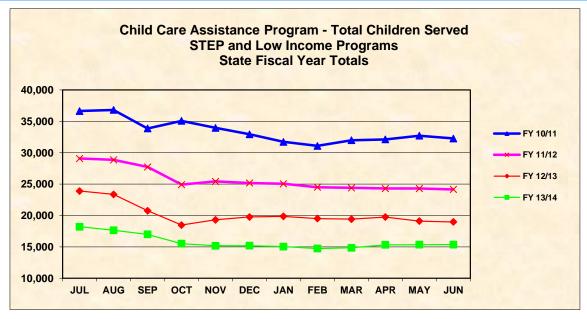

# CHILD CARE ASSISTANCE PROGRAM State Fiscal Yearly Totals

Total (STEP + Low Income) Number of Children

| MONTH   | FY 07/08 | FY 08/09 | FY 09/10 | FY 10/11 | FY 11/12 | FY 12/13 | FY 13/14 |
|---------|----------|----------|----------|----------|----------|----------|----------|
| JUL     | 40,279   | 40,374   | 41,318   | 36,649   | 29,073   | 23,900   | 18,201   |
| AUG     | 40,310   | 40,028   | 40,961   | 36,828   | 28,861   | 23,355   | 17,636   |
| SEP     | 40,880   | 39,724   | 40,414   | 33,874   | 27,743   | 20,757   | 16,989   |
| ОСТ     | 39,271   | 37,341   | 38,676   | 35,086   | 24,921   | 18,477   | 15,505   |
| NOV     | 39,821   | 38,421   | 39,486   | 33,959   | 25,422   | 19,304   | 15,179   |
| DEC     | 39,326   | 39,431   | 38,967   | 32,950   | 25,176   | 19,758   | 15,192   |
| JAN     | 39,518   | 39,048   | 37,886   | 31,740   | 25,056   | 19,855   | 15,042   |
| FEB     | 38,711   | 38,550   | 34,670   | 31,088   | 24,507   | 19,514   | 14,730   |
| MAR     | 39,194   | 39,108   | 36,159   | 31,988   | 24,413   | 19,408   | 14,846   |
| APR     | 39,444   | 40,160   | 36,727   | 32,129   | 24,306   | 19,748   | 15,318   |
| MAY     | 40,095   | 40,276   | 36,502   | 32,723   | 24,307   | 19,101   | 15,348   |
| JUN     | 40,093   | 40,105   | 36,723   | 32,278   | 24,158   | 18,977   | 15,363   |
|         |          |          |          |          |          |          |          |
| Average | 39,745   | 39,381   | 38,207   | 33,441   | 25,662   | 20,180   | 15,779   |
| Total   | 476,942  | 472,566  | 458,489  | 401,292  | 307,943  | 242,154  | 189,349  |