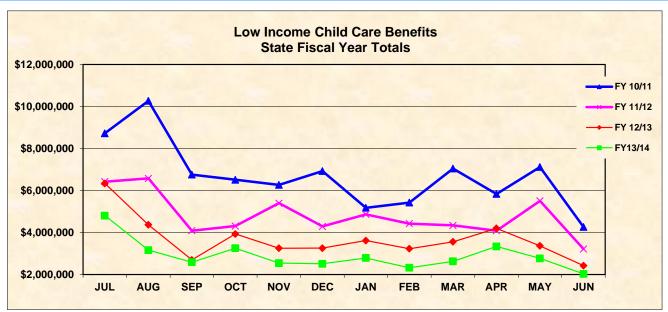

#### **Low Income - Benefits**

| MONTH   | FY 07/08      | FY 08/09      | FY 09/10      | FY 10/11     | FY 11/12     | FY 12/13     | FY13/14      |
|---------|---------------|---------------|---------------|--------------|--------------|--------------|--------------|
|         |               |               |               |              |              |              |              |
| JUL     | \$9,405,427   | \$9,894,918   | \$10,110,148  | \$8,728,390  | \$6,422,357  | \$6,338,336  | \$4,802,793  |
| AUG     | \$9,395,057   | \$9,844,376   | \$9,953,893   | \$10,270,412 | \$6,575,746  | \$4,366,649  | \$3,160,410  |
| SEP     | \$9,162,586   | \$9,398,143   | \$9,433,993   | \$6,758,740  | \$4,085,522  | \$2,693,331  | \$2,586,299  |
| ОСТ     | \$8,030,639   | \$8,120,370   | \$8,358,906   | \$6,511,270  | \$4,306,498  | \$3,928,908  | \$3,251,701  |
| NOV     | \$8,129,347   | \$8,209,906   | \$8,579,241   | \$6,267,327  | \$5,398,995  | \$3,252,304  | \$2,542,591  |
| DEC     | \$8,254,346   | \$8,634,543   | \$8,497,696   | \$6,925,367  | \$4,290,900  | \$3,256,548  | \$2,508,629  |
| JAN     | \$8,664,387   | \$8,610,851   | \$8,283,121   | \$5,175,868  | \$4,865,237  | \$3,617,790  | \$2,786,018  |
| FEB     | \$8,120,156   | \$8,231,363   | \$7,290,515   | \$5,426,447  | \$4,424,691  | \$3,226,041  | \$2,322,305  |
| MAR     | \$8,138,116   | \$8,325,205   | \$7,730,754   | \$7,045,174  | \$4,337,055  | \$3,556,843  | \$2,626,842  |
| APR     | \$8,365,804   | \$8,716,823   | \$7,855,617   | \$5,835,094  | \$4,085,731  | \$4,197,519  | \$3,337,514  |
| MAY     | \$8,313,902   | \$8,704,437   | \$7,657,937   | \$7,119,664  | \$5,506,998  | \$3,364,083  | \$2,764,640  |
| JUN     | \$8,559,238   | \$8,705,575   | \$7,579,601   | \$4,268,271  | \$3,213,741  | \$2,419,196  | \$2,028,744  |
|         |               |               |               |              |              |              |              |
| Average | \$8,544,917   | \$8,783,042   | \$8,444,285   | \$6,694,335  | \$4,792,789  | \$3,684,796  | \$2,893,207  |
| Total   | \$102,539,005 | \$105,396,509 | \$101,331,422 | \$80,332,024 | \$57,513,471 | \$44,217,548 | \$34,718,486 |