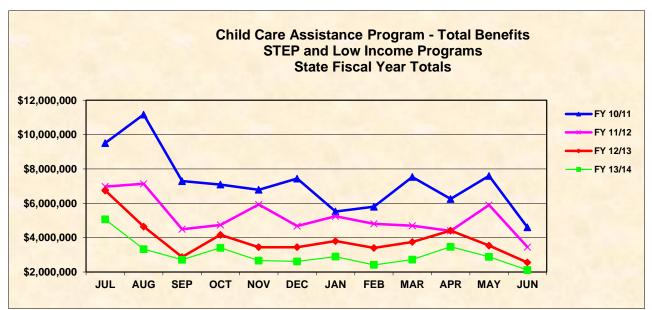

# CHILD CARE ASSISTANCE PROGRAM State Fiscal Yearly Totals

**Total (STEP + Low Income) Benefits** 

| MONTH   | FY 07/08      | FY 08/09      | FY 09/10      | FY 10/11     | FY 11/12     | FY 12/13     | FY 13/14     |
|---------|---------------|---------------|---------------|--------------|--------------|--------------|--------------|
|         |               |               |               |              |              |              |              |
| JUL     | \$10,150,064  | \$10,530,181  | \$10,829,663  | \$9,508,915  | \$6,972,328  | \$6,742,642  | \$5,062,551  |
| AUG     | \$10,213,776  | \$10,487,890  | \$10,685,004  | \$11,165,187 | \$7,135,193  | \$4,642,427  | \$3,330,116  |
| SEP     | \$9,981,850   | \$9,951,360   | \$10,128,049  | \$7,292,620  | \$4,493,526  | \$2,868,628  | \$2,713,322  |
| ОСТ     | \$8,820,743   | \$8,651,063   | \$9,065,476   | \$7,090,211  | \$4,737,529  | \$4,164,236  | \$3,407,374  |
| NOV     | \$8,877,674   | \$8,727,505   | \$9,284,442   | \$6,789,102  | \$5,930,003  | \$3,444,849  | \$2,661,805  |
| DEC     | \$8,980,458   | \$9,219,893   | \$9,220,712   | \$7,439,164  | \$4,673,526  | \$3,442,501  | \$2,613,360  |
| JAN     | \$9,375,377   | \$9,186,293   | \$8,979,681   | \$5,521,265  | \$5,243,456  | \$3,803,686  | \$2,895,370  |
| FEB     | \$8,776,583   | \$8,776,468   | \$7,973,561   | \$5,803,000  | \$4,805,455  | \$3,400,370  | \$2,412,789  |
| MAR     | \$8,796,632   | \$8,908,051   | \$8,440,459   | \$7,530,233  | \$4,693,417  | \$3,746,690  | \$2,725,156  |
| APR     | \$8,998,039   | \$9,284,100   | \$8,527,486   | \$6,251,906  | \$4,394,856  | \$4,410,808  | \$3,467,461  |
| MAY     | \$8,900,029   | \$9,266,063   | \$8,312,080   | \$7,597,983  | \$5,897,525  | \$3,534,121  | \$2,876,962  |
| JUN     | \$9,111,411   | \$9,271,479   | \$8,230,509   | \$4,600,579  | \$3,445,576  | \$2,550,169  | \$2,112,277  |
| Average | \$9,248,553   | \$9,355,029   | \$9,139,760   | \$7,215,847  | \$5,201,866  | \$3,895,927  | \$3,023,212  |
| Total   | \$110,982,634 | \$112,260,347 | \$109,677,122 | \$86,590,163 | \$62,422,390 | \$46,751,126 | \$36,278,542 |