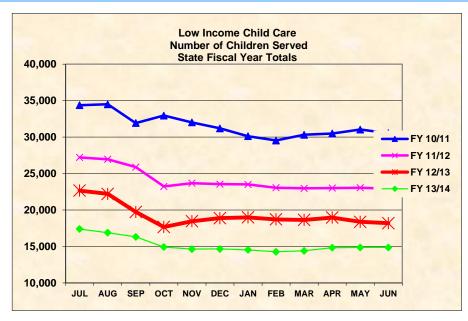

## **CHILD CARE ASSISTANCE PROGRAM State Fiscal Year Totals**

**Low Income - Number of Children Served** 

| MONTH   | FY 07/08 | FY 08/09 | FY 09/10 | FY 10/11 | FY 11/12 | FY 12/13 | FY 13/14 |
|---------|----------|----------|----------|----------|----------|----------|----------|
|         | 20 050   | 38,576   | 39,289   | 34,369   | 27 207   | 22,658   | 17 200   |
| JUL     | 38,059   | •        | •        | •        | 27,207   | •        | 17,398   |
| AUG     | 37,889   | 38,186   | 38,912   | 34,493   | 26,954   | 22,208   | 16,888   |
| SEP     | 38,368   | 38,044   | 38,308   | 31,911   | 25,875   | 19,744   | 16,322   |
| ОСТ     | 36,916   | 35,824   | 36,632   | 32,948   | 23,227   | 17,673   | 14,926   |
| NOV     | 37,521   | 36,871   | 37,387   | 32,014   | 23,677   | 18,457   | 14,636   |
| DEC     | 37,106   | 37,721   | 36,797   | 31,186   | 23,549   | 18,883   | 14,666   |
| JAN     | 37,399   | 37,370   | 35,835   | 30,112   | 23,504   | 18,994   | 14,537   |
| FEB     | 36,689   | 36,906   | 32,665   | 29,528   | 23,055   | 18,717   | 14,265   |
| MAR     | 37,235   | 37,492   | 34,140   | 30,316   | 22,971   | 18,637   | 14,400   |
| APR     | 37,573   | 38,488   | 34,721   | 30,488   | 23,008   | 18,966   | 14,833   |
| MAY     | 38,229   | 38,581   | 34,518   | 31,031   | 23,052   | 18,371   | 14,864   |
| JUN     | 38,338   | 38,319   | 34,688   | 30,538   | 22,923   | 18,198   | 14,869   |
|         |          |          |          |          |          |          |          |
| Average | 37,610   | 37,698   | 36,158   | 31,578   | 24,084   | 19,292   | 15,217   |
| Total   | 451,322  | 452,378  | 433,892  | 378,934  | 289,002  | 231,506  | 182,604  |