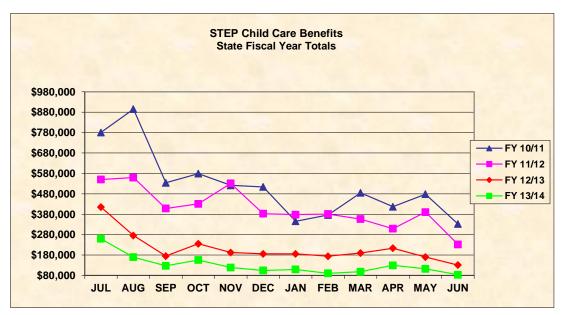

### **CHILD CARE ASSISTANCE PROGRAM State Fiscal Year Totals**

**STEP Child Care - Benefits** 

| MONTH   | FY 07/08           | FY 08/09    | FY 09/10    | FY 10/11         | FY 11/12           | FY 12/13    | FY 13/14           |
|---------|--------------------|-------------|-------------|------------------|--------------------|-------------|--------------------|
| MONTH   | F1 U//U0           | F1 00/03    | F1 05/10    | F1 10/11         | L1 11/12           | F1 12/13    | F1 13/14           |
|         |                    |             |             |                  |                    |             | _                  |
| JUL     | <b>\$744,637</b>   | \$635,263   | \$719,515   | <b>\$780,525</b> | \$549 <i>,</i> 970 | \$414,943   | \$259 <i>,</i> 758 |
| AUG     | \$818,719          | \$643,515   | \$731,112   | \$894,775        | \$559,447          | \$275,778   | \$169,706          |
| SEP     | \$819,265          | \$553,217   | \$694,056   | \$533,880        | \$408,004          | \$175,297   | \$127,024          |
| ОСТ     | \$790,104          | \$530,693   | \$706,570   | \$578,941        | \$431,031          | \$235,328   | \$155,673          |
| NOV     | \$748,327          | \$517,599   | \$705,201   | \$521,774        | \$531,008          | \$192,545   | \$119,214          |
| DEC     | \$726,112          | \$585,350   | \$723,016   | \$513,797        | \$382,626          | \$185,953   | \$104,730          |
| JAN     | \$710,990          | \$575,441   | \$696,560   | \$345,396        | \$378,219          | \$185,896   | \$109,352          |
| FEB     | \$656,427          | \$545,105   | \$683,046   | \$376,552        | \$380,764          | \$174,329   | \$90,483           |
| MAR     | \$658,515          | \$582,846   | \$709,705   | \$485,059        | \$356,362          | \$189,847   | \$98,314           |
| APR     | \$632,234          | \$567,278   | \$671,869   | \$416,812        | \$309,125          | \$213,289   | \$129,947          |
| MAY     | \$586,127          | \$561,626   | \$654,143   | \$478,319        | \$390,527          | \$170,038   | \$112,322          |
| JUN     | \$552 <i>,</i> 173 | \$565,905   | \$650,908   | \$332,308        | \$231,834          | \$130,973   | \$83,533           |
|         |                    |             |             |                  |                    |             |                    |
| Average | \$703,636          | \$571,986   | \$695,475   | \$521,512        | \$409,077          | \$212,018   | \$130,005          |
| Total   | \$8,443,629        | \$6,863,838 | \$8,345,700 | \$6,258,139      | \$4,908,918        | \$2,544,215 | \$1,560,056        |
|         |                    |             |             |                  |                    |             |                    |