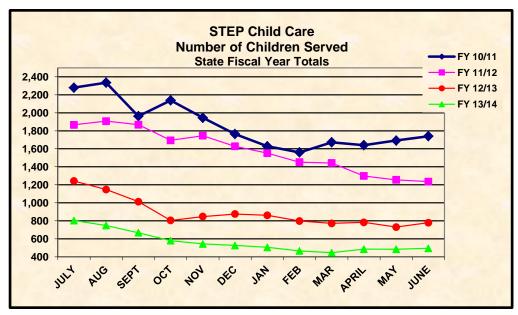

## **CHILD CARE ASSISTANCE PROGRAM State Fiscal Year Totals**

**STEP - Number of Children Served** 

| MONTH   | FY 07/08 | FY 08/09 | FY 09/10 | FY 10/11 | FY 11/12 | FY 12/13 | FY 13/14 |
|---------|----------|----------|----------|----------|----------|----------|----------|
|         |          |          |          |          |          |          |          |
| JULY    | 2,220    | 1,798    | 2,029    | 2,280    | 1,866    | 1,242    | 803      |
| AUG     | 2,421    | 1,842    | 2,049    | 2,335    | 1,907    | 1,147    | 748      |
| SEPT    | 2,512    | 1,680    | 2,106    | 1,963    | 1,868    | 1,013    | 667      |
| OCT     | 2,355    | 1,517    | 2,044    | 2,138    | 1,694    | 804      | 579      |
| NOV     | 2,300    | 1,550    | 2,099    | 1,945    | 1,745    | 847      | 543      |
| DEC     | 2,220    | 1,710    | 2,170    | 1,764    | 1,627    | 875      | 526      |
| JAN     | 2,119    | 1,678    | 2,051    | 1,628    | 1,552    | 861      | 505      |
| FEB     | 2,022    | 1,644    | 2,005    | 1,560    | 1,452    | 797      | 465      |
| MAR     | 1,959    | 1,616    | 2,019    | 1,672    | 1,442    | 771      | 446      |
| APRIL   | 1,871    | 1,672    | 2,006    | 1,641    | 1,298    | 782      | 485      |
| MAY     | 1,866    | 1,695    | 1,984    | 1,692    | 1,255    | 730      | 484      |
| JUNE    | 1,755    | 1,786    | 2,035    | 1,740    | 1,235    | 779      | 494      |
|         |          |          |          |          |          |          |          |
| Average | 2,135    | 1,682    | 2,050    | 1,863    | 1,578    | 887      | 562      |
| Total   | 25,620   | 20,188   | 24,597   | 22,358   | 18,941   | 10,648   | 6,745    |