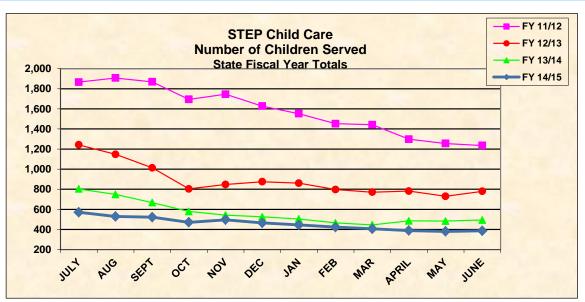

## **CHILD CARE ASSISTANCE PROGRAM State Fiscal Year Totals**

**STEP - Number of Children Served** 

| MONTH   | FY 08/09 | FY 09/10 | FY 10/11 | FY 11/12 | FY 12/13 | FY 13/14 | FY 14/15 |
|---------|----------|----------|----------|----------|----------|----------|----------|
| шиу     | 1 700    | 2.020    | 2 200    | 1 966    | 1 242    | 902      | F71      |
| JULY    | 1,798    | 2,029    | 2,280    | 1,866    | 1,242    | 803      | 571      |
| AUG     | 1,842    | 2,049    | 2,335    | 1,907    | 1,147    | 748      | 529      |
| SEPT    | 1,680    | 2,106    | 1,963    | 1,868    | 1,013    | 667      | 522      |
| OCT     | 1,517    | 2,044    | 2,138    | 1,694    | 804      | 579      | 471      |
| NOV     | 1,550    | 2,099    | 1,945    | 1,745    | 847      | 543      | 496      |
| DEC     | 1,710    | 2,170    | 1,764    | 1,627    | 875      | 526      | 465      |
| JAN     | 1,678    | 2,051    | 1,628    | 1,552    | 861      | 505      | 445      |
| FEB     | 1,644    | 2,005    | 1,560    | 1,452    | 797      | 465      | 423      |
| MAR     | 1,616    | 2,019    | 1,672    | 1,442    | 771      | 446      | 407      |
| APRIL   | 1,672    | 2,006    | 1,641    | 1,298    | 782      | 485      | 389      |
| MAY     | 1,695    | 1,984    | 1,692    | 1,255    | 730      | 484      | 381      |
| JUNE    | 1,786    | 2,035    | 1,740    | 1,235    | 779      | 494      | 387      |
|         |          |          |          |          |          |          |          |
| Average | 1,682    | 2,050    | 1,863    | 1,578    | 887      | 562      | 457      |
| Total   | 20,188   | 24,597   | 22,358   | 18,941   | 10,648   | 6,745    | 5,486    |