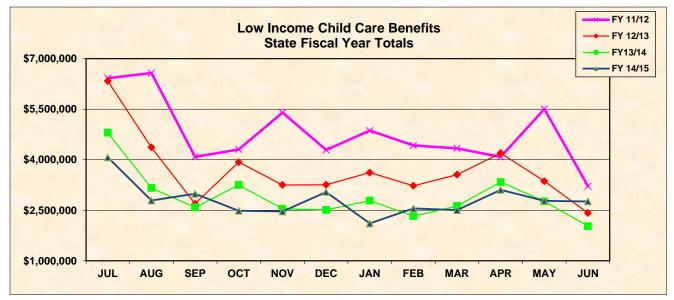

### **Low Income - Benefits**

| MONTH   | FY 08/09      | FY 09/10      | FY 10/11     | FY 11/12     | FY 12/13     | FY13/14      | FY 14/15     |
|---------|---------------|---------------|--------------|--------------|--------------|--------------|--------------|
|         |               |               |              |              |              |              |              |
| JUL     | \$9,894,918   | \$10,110,148  | \$8,728,390  | \$6,422,357  | \$6,338,336  | \$4,802,793  | \$4,068,994  |
| AUG     | \$9,844,376   | \$9,953,893   | \$10,270,412 | \$6,575,746  | \$4,366,649  | \$3,160,410  | \$2,789,221  |
| SEP     | \$9,398,143   | \$9,433,993   | \$6,758,740  | \$4,085,522  | \$2,693,331  | \$2,586,299  | \$2,988,365  |
| ОСТ     | \$8,120,370   | \$8,358,906   | \$6,511,270  | \$4,306,498  | \$3,928,908  | \$3,251,701  | \$2,483,534  |
| NOV     | \$8,209,906   | \$8,579,241   | \$6,267,327  | \$5,398,995  | \$3,252,304  | \$2,542,591  | \$2,462,295  |
| DEC     | \$8,634,543   | \$8,497,696   | \$6,925,367  | \$4,290,900  | \$3,256,548  | \$2,508,629  | \$3,041,242  |
| JAN     | \$8,610,851   | \$8,283,121   | \$5,175,868  | \$4,865,237  | \$3,617,790  | \$2,786,018  | \$2,107,404  |
| FEB     | \$8,231,363   | \$7,290,515   | \$5,426,447  | \$4,424,691  | \$3,226,041  | \$2,322,305  | \$2,553,758  |
| MAR     | \$8,325,205   | \$7,730,754   | \$7,045,174  | \$4,337,055  | \$3,556,843  | \$2,626,842  | \$2,504,295  |
| APR     | \$8,716,823   | \$7,855,617   | \$5,835,094  | \$4,085,731  | \$4,197,519  | \$3,337,514  | \$3,103,023  |
| MAY     | \$8,704,437   | \$7,657,937   | \$7,119,664  | \$5,506,998  | \$3,364,083  | \$2,764,640  | \$2,778,139  |
| JUN     | \$8,705,575   | \$7,579,601   | \$4,268,271  | \$3,213,741  | \$2,419,196  | \$2,028,744  | \$2,760,057  |
| Average | \$8,783,042   | \$8,444,285   | \$6,694,335  | \$4,792,789  | \$3,684,796  | \$2,893,207  | \$2,803,360  |
| Total   | \$105,396,509 | \$101,331,422 | \$80,332,024 | \$57,513,471 | \$44,217,548 | \$34,718,486 | \$33,640,326 |