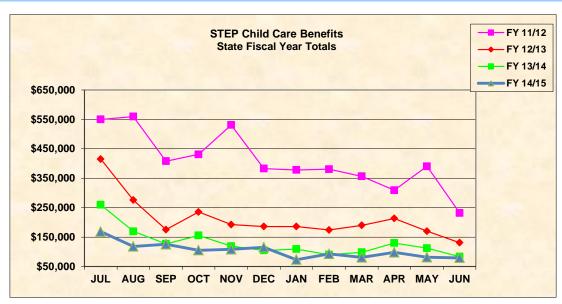

## **CHILD CARE ASSISTANCE PROGRAM State Fiscal Year Totals**

**STEP Child Care - Benefits** 

| MONTH   | FY 08/09           | FY 09/10    | FY 10/11          | FY 11/12    | FY 12/13    | FY 13/14    | FY 14/15        |
|---------|--------------------|-------------|-------------------|-------------|-------------|-------------|-----------------|
|         |                    |             |                   |             |             |             |                 |
| JUL     | \$635,263          | \$719,515   | \$780,525         | \$549,970   | \$414,943   | \$259,758   | \$168,522       |
| AUG     | \$643,515          | \$731,112   | \$894,775         | \$559,447   | \$275,778   | \$169,706   | \$118,174       |
| SEP     | \$553 <i>,</i> 217 | \$694,056   | \$533,880         | \$408,004   | \$175,297   | \$127,024   | \$125,680       |
| ОСТ     | \$530,693          | \$706,570   | \$578,941         | \$431,031   | \$235,328   | \$155,673   | \$105,369       |
| NOV     | \$517,599          | \$705,201   | \$521,774         | \$531,008   | \$192,545   | \$119,214   | \$108,504       |
| DEC     | \$585,350          | \$723,016   | \$ <b>513,797</b> | \$382,626   | \$185,953   | \$104,730   | \$115,228       |
| JAN     | \$575,441          | \$696,560   | \$345,396         | \$378,219   | \$185,896   | \$109,352   | <b>\$73,239</b> |
| FEB     | \$545,105          | \$683,046   | \$376,552         | \$380,764   | \$174,329   | \$90,483    | \$92,872        |
| MAR     | \$582,846          | \$709,705   | \$485,059         | \$356,362   | \$189,847   | \$98,314    | \$80,966        |
| APR     | \$567 <i>,</i> 278 | \$671,869   | \$416,812         | \$309,125   | \$213,289   | \$129,947   | \$97,956        |
| MAY     | \$561,626          | \$654,143   | \$478,319         | \$390,527   | \$170,038   | \$112,322   | \$81,482        |
| JUN     | \$565,905          | \$650,908   | \$332,308         | \$231,834   | \$130,973   | \$83,533    | \$79,513        |
|         |                    |             |                   |             |             |             |                 |
| Average | \$571,986          | \$695,475   | \$521,512         | \$409,077   | \$212,018   | \$130,005   | \$103,959       |
| Total   | \$6,863,838        | \$8,345,700 | \$6,258,139       | \$4,908,918 | \$2,544,215 | \$1,560,056 | \$1,247,506     |
|         |                    |             |                   |             |             |             |                 |