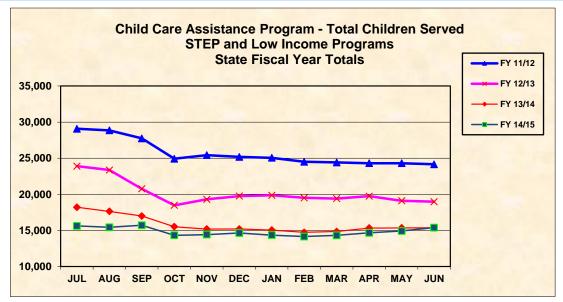

# **CHILD CARE ASSISTANCE PROGRAM State Fiscal Yearly Totals**

Total (STEP + Low Income) Number of Children

| MONTH   | FY 08/09 | FY 09/10 | FY 10/11 | FY 11/12 | FY 12/13 | FY 13/14 | FY 14/15 |
|---------|----------|----------|----------|----------|----------|----------|----------|
| JUL     | 40,374   | 41,318   | 36,649   | 29,073   | 23,900   | 18,201   | 15,611   |
| AUG     | 40,028   | 40,961   | 36,828   | 28,861   | 23,355   | 17,636   | 15,425   |
| SEP     | 39,724   | 40,414   | 33,874   | 27,743   | 20,757   | 16,989   | 15,708   |
| ОСТ     | 37,341   | 38,676   | 35,086   | 24,921   | 18,477   | 15,505   | 14,319   |
| NOV     | 38,421   | 39,486   | 33,959   | 25,422   | 19,304   | 15,179   | 14,409   |
| DEC     | 39,431   | 38,967   | 32,950   | 25,176   | 19,758   | 15,192   | 14,634   |
| JAN     | 39,048   | 37,886   | 31,740   | 25,056   | 19,855   | 15,042   | 14,343   |
| FEB     | 38,550   | 34,670   | 31,088   | 24,507   | 19,514   | 14,730   | 14,138   |
| MAR     | 39,108   | 36,159   | 31,988   | 24,413   | 19,408   | 14,846   | 14,305   |
| APR     | 40,160   | 36,727   | 32,129   | 24,306   | 19,748   | 15,318   | 14,652   |
| MAY     | 40,276   | 36,502   | 32,723   | 24,307   | 19,101   | 15,348   | 14,908   |
| JUN     | 40,105   | 36,723   | 32,278   | 24,158   | 18,977   | 15,363   | 15,374   |
|         |          |          |          |          |          |          |          |
| Average | 39,381   | 38,207   | 33,441   | 25,662   | 20,180   | 15,779   | 14,819   |
| Total   | 472,566  | 458,489  | 401,292  | 307,943  | 242,154  | 189,349  | 177,826  |