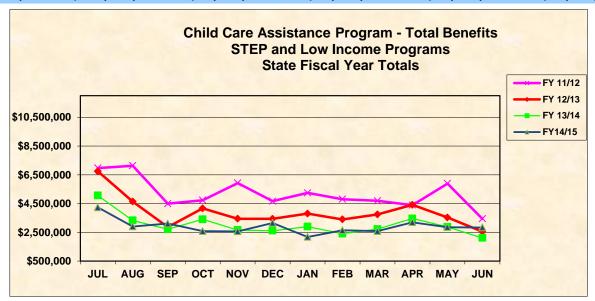

# **CHILD CARE ASSISTANCE PROGRAM State Fiscal Yearly Totals**

**Total (STEP + Low Income) Benefits** 

| MONTH   | FY 07/08      | FY 09/10      | FY 10/11     | FY 11/12     | FY 12/13     | FY 13/14     | FY 14/15     |
|---------|---------------|---------------|--------------|--------------|--------------|--------------|--------------|
|         |               |               |              |              |              | _            |              |
| JUL     | \$10,150,064  | \$10,829,663  | \$9,508,915  | \$6,972,328  | \$6,742,642  | \$5,062,551  | \$4,237,516  |
| AUG     | \$10,213,776  | \$10,685,004  | \$11,165,187 | \$7,135,193  | \$4,642,427  | \$3,330,116  | \$2,907,395  |
| SEP     | \$9,981,850   | \$10,128,049  | \$7,292,620  | \$4,493,526  | \$2,868,628  | \$2,713,322  | \$3,114,044  |
| ОСТ     | \$8,820,743   | \$9,065,476   | \$7,090,211  | \$4,737,529  | \$4,164,236  | \$3,407,374  | \$2,588,903  |
| NOV     | \$8,877,674   | \$9,284,442   | \$6,789,102  | \$5,930,003  | \$3,444,849  | \$2,661,805  | \$2,570,799  |
| DEC     | \$8,980,458   | \$9,220,712   | \$7,439,164  | \$4,673,526  | \$3,442,501  | \$2,613,360  | \$3,156,471  |
| JAN     | \$9,375,377   | \$8,979,681   | \$5,521,265  | \$5,243,456  | \$3,803,686  | \$2,895,370  | \$2,180,643  |
| FEB     | \$8,776,583   | \$7,973,561   | \$5,803,000  | \$4,805,455  | \$3,400,370  | \$2,412,789  | \$2,646,631  |
| MAR     | \$8,796,632   | \$8,440,459   | \$7,530,233  | \$4,693,417  | \$3,746,690  | \$2,725,156  | \$2,585,260  |
| APR     | \$8,998,039   | \$8,527,486   | \$6,251,906  | \$4,394,856  | \$4,410,808  | \$3,467,461  | \$3,200,979  |
| MAY     | \$8,900,029   | \$8,312,080   | \$7,597,983  | \$5,897,525  | \$3,534,121  | \$2,876,962  | \$2,859,620  |
| JUN     | \$9,111,411   | \$8,230,509   | \$4,600,579  | \$3,445,576  | \$2,550,169  | \$2,112,277  | \$2,839,570  |
|         |               |               |              |              |              |              |              |
| Average | \$9,248,553   | \$9,139,760   | \$7,215,847  | \$5,201,866  | \$3,895,927  | \$3,023,212  | \$2,907,319  |
| Total   | \$110,982,634 | \$109,677,122 | \$86,590,163 | \$62,422,390 | \$46,751,126 | \$36,278,543 | \$34,887,832 |