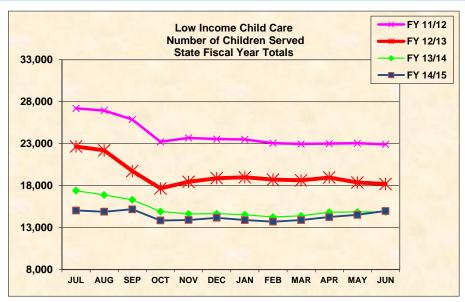

## CHILD CARE ASSISTANCE PROGRAM State Fiscal Year Totals

**Low Income - Number of Children Served** 

| MONTH      | FY 08/09         | FY 09/10         | FY 10/11         | FY 11/12         | FY 12/13         | FY 13/14         | FY 14/15         |
|------------|------------------|------------------|------------------|------------------|------------------|------------------|------------------|
| JUL        | 38,576           | 39,289           | 34,369           | 27,207           | 22,658           | 17,398           | 15,040           |
| AUG        | 38,376<br>38,186 | 38,912           | 34,493           | 26,954           | 22,208           | 16,888           | 14,896           |
| SEP        | 38,044           | 38,308           | 31,911           | 25,875           | 19,744           | 16,322           | 15,186           |
| OCT        | 35,824           | 36,632           | 32,948           | 23,227           | 17,673           | 14,926           | 13,848           |
| NOV        | 36,871           | 37,387           | 32,014           | 23,677           | 18,457           | 14,636           | 13,913           |
| DEC        | 37,721           | 36,797           | 31,186           | 23,549           | 18,883           | 14,666           | 14,169           |
| JAN        | 37,370           | 35,835           | 30,112           | 23,504           | 18,994           | 14,537           | 13,898           |
| FEB        | 36,906           | 32,665           | 29,528           | 23,055           | 18,717           | 14,265           | 13,715           |
| MAR        | 37,492           | 34,140           | 30,316           | 22,971           | 18,637           | 14,400           | 13,898           |
| APR<br>MAY | 38,488<br>38,581 | 34,721<br>34,518 | 30,488<br>31,031 | 23,008<br>23,052 | 18,966<br>18,371 | 14,833<br>14,864 | 14,263<br>14,527 |
| JUN        | 38,319           | 34,518<br>34,688 | 30,538           | 23,032           | 18,198           | 14,869           | 14,927<br>14,987 |
|            | 23,013           | 2 .,000          | 22,330           | ,5_5             | 20,200           | ,505             | ,507             |
| Average    | 37,698           | 36,158           | 31,578           | 24,084           | 19,292           | 15,217           | 14,362           |
| Total      | 452,378          | 433,892          | 378,934          | 289,002          | 231,506          | 182,604          | 172,340          |