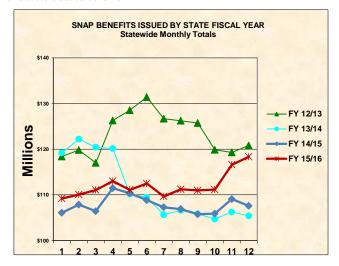

## SNAP BENEFITS ISSUED BY FISCAL YEAR STATEWIDE MONTHLY TOTALS

|               |               | FY 11/12        | FY 12/13        | FY 13/14        | FY 14/15        | FY 15/16        |
|---------------|---------------|-----------------|-----------------|-----------------|-----------------|-----------------|
| JUL :         | \$111,376,138 | \$119,463,347   | \$118,391,585   | \$119,208,404   | \$106,055,707   | \$109,193,915   |
| AUG           | \$111,912,554 | \$119,175,792   | \$119,811,394   | \$122,192,480   | \$107,840,466   | \$110,071,088   |
| SEP           | \$107,658,051 | \$120,338,786   | \$116,985,991   | \$120,398,005   | \$106,411,445   | \$111,045,680   |
| OCT           | \$114,737,347 | \$120,354,171   | \$126,266,716   | \$120,146,435   | \$111,447,466   | \$113,002,254   |
| NOV           | \$113,306,259 | \$119,987,407   | \$128,515,220   | \$110,200,307   | \$110,359,543   | \$111,077,060   |
| DEC           | \$113,341,338 | \$120,363,069   | \$131,380,852   | \$109,434,196   | \$108,833,050   | \$112,476,610   |
| JAN :         | \$112,482,204 | \$115,949,440   | \$126,658,386   | \$105,639,949   | \$107,278,245   | \$109,654,812   |
| FEB :         | \$113,800,021 | \$115,614,492   | \$126,218,295   | \$106,592,061   | \$106,878,876   | \$111,215,425   |
| MAR           | \$114,274,813 | \$116,554,335   | \$125,724,929   | \$105,841,806   | \$105,763,153   | \$110,961,055   |
| APR           | \$114,935,131 | \$114,496,697   | \$119,861,801   | \$104,692,633   | \$105,891,937   | \$111,155,256   |
| MAY           | \$115,401,812 | \$114,483,102   | \$119,285,890   | \$106,232,593   | \$109,066,902   | \$116,591,454   |
| JUN           | \$117,566,715 | \$118,872,929   | \$120,800,392   | \$105,412,717   | \$107,594,128   | \$118,327,591   |
| Average \$    | \$113,399,365 | \$117,971,131   | \$123,325,121   | \$111,332,632   | \$107,785,077   | \$112,064,350   |
| Actual \$ \$1 | ,360,792,383  | \$1,415,653,567 | \$1,479,901,453 | \$1,335,991,585 | \$1,293,420,919 | \$1,344,772,201 |