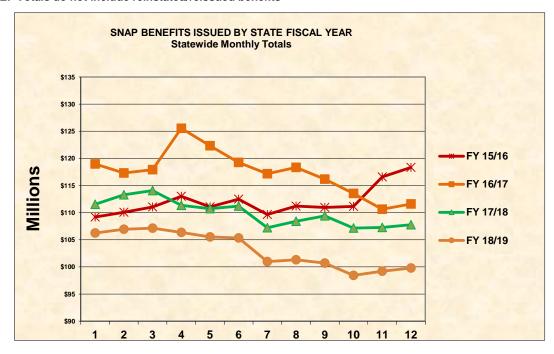

## SNAP BENEFITS ISSUED BY FISCAL YEAR STATEWIDE MONTHLY TOTALS

| MONTH      | FY 13/14        | FY 14/15        | FY 15/16        | FY 16/17        | FY 17/18        | FY 18/19        |
|------------|-----------------|-----------------|-----------------|-----------------|-----------------|-----------------|
|            |                 |                 |                 |                 |                 |                 |
| JUL        | \$119,208,404   | \$106,055,707   | \$109,193,915   | \$118,983,567   | \$111,534,717   | \$106,251,633   |
| AUG        | \$122,192,480   | \$107,840,466   | \$110,071,088   | \$117,317,720   | \$113,297,710   | \$106,946,034   |
| SEP        | \$120,398,005   | \$106,411,445   | \$111,045,680   | \$117,922,181   | \$114,067,619   | \$107,139,065   |
| OCT        | \$120,146,435   | \$111,447,466   | \$113,002,254   | \$125,548,274   | \$111,354,665   | \$106,362,108   |
| NOV        | \$110,200,307   | \$110,359,543   | \$111,077,060   | \$122,315,363   | \$110,733,210   | \$105,526,350   |
| DEC        | \$109,434,196   | \$108,833,050   | \$112,476,610   | \$119,238,200   | \$111,221,037   | \$105,342,937   |
| JAN        | \$105,639,949   | \$107,278,245   | \$109,654,812   | \$117,162,118   | \$107,227,167   | \$100,981,040   |
| FEB        | \$106,592,061   | \$106,878,876   | \$111,215,425   | \$118,342,570   | \$108,397,359   | \$101,303,842   |
| MAR        | \$105,841,806   | \$105,763,153   | \$110,961,055   | \$116,163,001   | \$109,407,709   | \$100,709,479   |
| APR        | \$104,692,633   | \$105,891,937   | \$111,155,256   | \$113,544,238   | \$107,152,614   | \$98,436,087    |
| MAY        | \$106,232,593   | \$109,066,902   | \$116,591,454   | \$110,629,854   | \$107,284,300   | \$99,213,215    |
| JUN        | \$105,412,717   | \$107,594,128   | \$118,327,591   | \$111,591,392   | \$107,783,232   | \$99,788,833    |
| Average \$ | \$111,332,632   | \$107,785,077   | \$112,064,350   | \$117,396,540   | \$109,955,112   | \$103,166,719   |
| Actual \$  | \$1,335,991,585 | \$1,293,420,919 | \$1,344,772,201 | \$1,408,758,477 | \$1,319,461,340 | \$1,238,000,624 |

NOTE: Totals do not include reinstated/reissued benefits