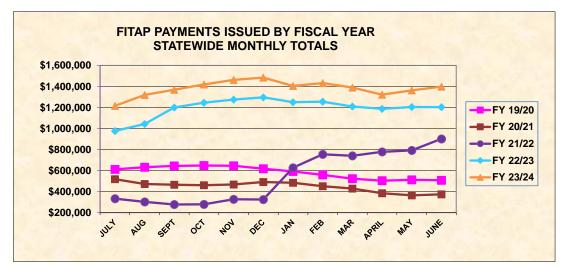

## FITAP PAYMENTS ISSUED BY FISCAL YEAR STATEWIDE MONTHLY TOTALS

| MONTH      | FY 19/20    | FY 20/21    | FY 21/22    | FY 22/23     | FY 23/24     |
|------------|-------------|-------------|-------------|--------------|--------------|
| JULY       | \$611,951   | \$518,093   | \$332,531   | \$976,579    | \$1,215,408  |
| AUG        | \$632,155   | \$472,659   | \$302,583   | \$1,042,983  | \$1,319,454  |
| SEPT       | \$644,649   | \$465,528   | \$277,418   | \$1,199,817  | \$1,368,791  |
| ОСТ        | \$647,839   | \$460,968   | \$278,844   | \$1,245,534  | \$1,419,469  |
| NOV        | \$646,371   | \$467,714   | \$327,292   | \$1,274,765  | \$1,462,426  |
| DEC        | \$618,035   | \$490,988   | \$324,343   | \$1,296,746  | \$1,484,574  |
| JAN        | \$592,330   | \$484,589   | \$627,516   | \$1,250,914  | \$1,404,615  |
| FEB        | \$559,559   | \$451,036   | \$754,900   | \$1,255,655  | \$1,431,852  |
| MAR        | \$523,065   | \$429,080   | \$741,361   | \$1,209,119  | \$1,390,322  |
| APRIL      | \$503,591   | \$384,189   | \$778,214   | \$1,186,907  | \$1,322,157  |
| MAY        | \$512,174   | \$364,532   | \$791,854   | \$1,205,164  | \$1,362,706  |
| JUNE       | \$508,085   | \$373,575   | \$901,775   | \$1,203,957  | \$1,397,575  |
|            |             |             |             |              |              |
| Average \$ | \$583,317   | \$446,913   | \$536,553   | \$1,195,678  | \$1,381,612  |
| Total \$   | \$6,999,804 | \$5,362,951 | \$6,438,631 | \$14,348,140 | \$16,579,349 |