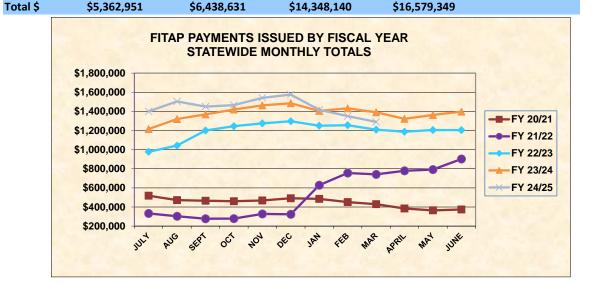

## FITAP PAYMENTS ISSUED BY FISCAL YEAR STATEWIDE MONTHLY TOTALS

| MONTH      | FY 20/21  | FY 21/22  | FY 22/23    | FY 23/24    | FY 24/25    |
|------------|-----------|-----------|-------------|-------------|-------------|
|            |           |           |             |             |             |
| JULY       | \$518,093 | \$332,531 | \$976,579   | \$1,215,408 | \$1,399,720 |
| AUG        | \$472,659 | \$302,583 | \$1,042,983 | \$1,319,454 | \$1,504,593 |
| SEPT       | \$465,528 | \$277,418 | \$1,199,817 | \$1,368,791 | \$1,450,658 |
| ОСТ        | \$460,968 | \$278,844 | \$1,245,534 | \$1,419,469 | \$1,465,922 |
| NOV        | \$467,714 | \$327,292 | \$1,274,765 | \$1,462,426 | \$1,541,148 |
| DEC        | \$490,988 | \$324,343 | \$1,296,746 | \$1,484,574 | \$1,575,977 |
| JAN        | \$484,589 | \$627,516 | \$1,250,914 | \$1,404,615 | \$1,416,693 |
| FEB        | \$451,036 | \$754,900 | \$1,255,655 | \$1,431,852 | \$1,350,568 |
| MAR        | \$429,080 | \$741,361 | \$1,209,119 | \$1,390,322 | \$1,290,240 |
| APRIL      | \$384,189 | \$778,214 | \$1,186,907 | \$1,322,157 |             |
| MAY        | \$364,532 | \$791,854 | \$1,205,164 | \$1,362,706 |             |
| JUNE       | \$373,575 | \$901,775 | \$1,203,957 | \$1,397,575 |             |
|            |           |           |             |             |             |
| Average \$ | \$446,913 | \$536,553 | \$1,195,678 | \$1,381,612 |             |
|            | 4         |           |             |             |             |