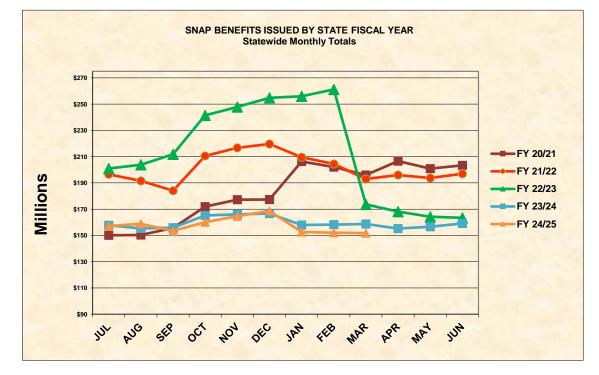

## SNAP BENEFITS ISSUED BY FISCAL YEAR STATEWIDE MONTHLY TOTALS

| MONTH      | FY 20/21        | FY 21/22        | FY 22/23        | FY 23/24        | FY 24/25        |
|------------|-----------------|-----------------|-----------------|-----------------|-----------------|
| JUL        | \$150,086,275   | \$196,528,914   | \$201,036,619   | \$157,676,684   | \$157,132,777   |
| AUG        | \$150,369,423   | \$191,607,547   | \$203,774,789   | \$155,354,895   | \$158,747,390   |
| SEP        | \$155,601,395   | \$184,088,833   | \$211,874,257   | \$155,892,731   | \$153,479,874   |
| ОСТ        | \$171,971,222   | \$210,525,371   | \$241,435,915   | \$165,216,841   | \$160,061,601   |
| NOV        | \$177,240,152   | \$216,731,579   | \$247,892,357   | \$166,045,113   | \$164,684,146   |
| DEC        | \$177,294,681   | \$219,644,927   | \$254,755,657   | \$166,654,052   | \$168,685,894   |
| JAN        | \$206,325,975   | \$209,606,162   | \$256,043,025   | \$157,980,081   | \$152,618,848   |
| FEB        | \$202,102,427   | \$204,453,916   | \$261,230,311   | \$158,265,013   | \$152,122,809   |
| MAR        | \$196,019,791   | \$192,966,483   | \$173,650,755   | \$158,690,143   | \$151,735,297   |
| APR        | \$206,618,461   | \$196,022,404   | \$168,138,729   | \$155,233,379   |                 |
| MAY        | \$200,848,184   | \$193,730,784   | \$164,242,523   | \$156,596,824   |                 |
| JUN        | \$203,404,264   | \$196,993,634   | \$163,395,139   | \$159,082,109   |                 |
|            |                 |                 |                 |                 |                 |
| Average \$ | \$183,156,854   | \$201,075,046   | \$212,289,173   | \$159,390,655   | \$157,696,515   |
| Actual \$  | \$2,197,882,248 | \$2,412,900,554 | \$2,547,470,076 | \$1,912,687,865 | \$1,419,268,635 |

NOTE: Totals do not include reinstated/reissued benefits